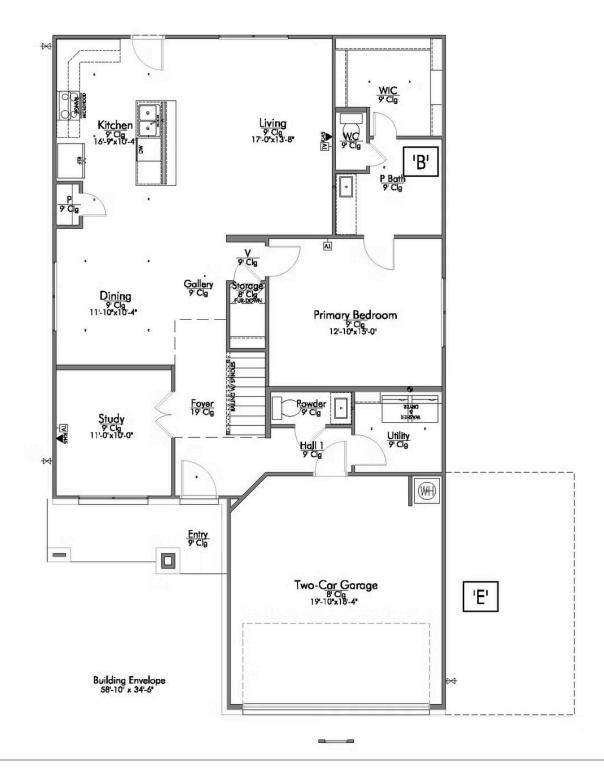

### The 2516 Houston County Community

LOCATE:
1 EXTRA TV OUTLET

LOCATE:
1 EXTRA TV OUTLET

LOCATE:
1 EXTRA TV OUTLET