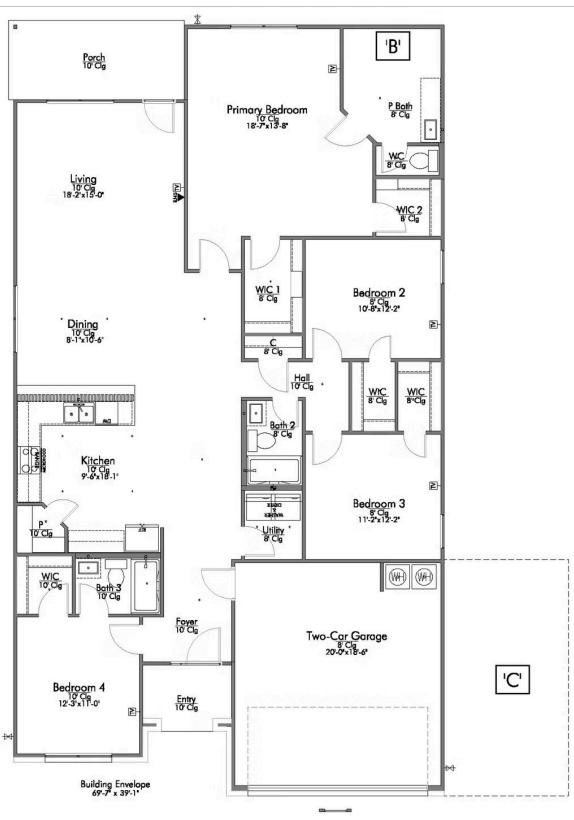

## The 2082

## **Houston County**

PRICE FROM:

\$260,900

2,043 Ft<sup>2</sup>

4 Bedrooms

3 Bathrooms

2 Car Garage

Some images shown may be from a previously built Stylecraft home of similar design. Actual options, colors, and selections may vary. Contact us for details!

This 4 bedroom, 2 bath home is exactly what you've been looking for. It's the perfect home for a multi-generational family, those looking for a private space for guests, or added privacy for one of your children. With walk-in closets in every bedroom and dual walk-in closets in the primary, you won't run out of storage space. Walk into your open concept living area, where you'll have more than enough room to cuddle up or host all of your friends and family.