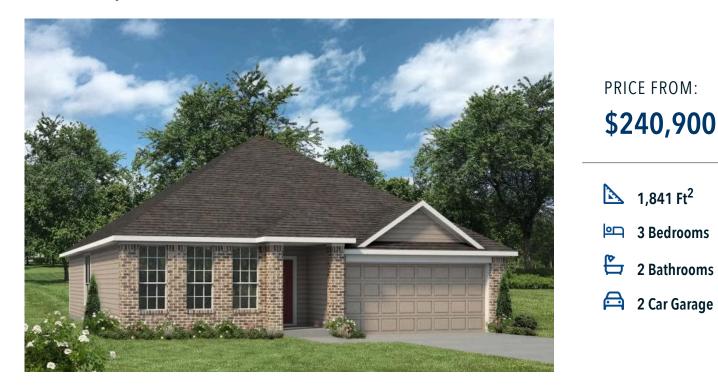

## The 1818 Houston County

## Some images shown may be from a previously built Stylecraft home of similar design. Actual options, colors, and selections may vary. Contact us for details!

If charm and elegance are what you're looking for – Welcome home! A favorite of many, the 1818 has several features that make it stand out from the rest. From the moment you see the exterior, you're captivated. Interior features include dual living areas to use as you choose, a large kitchen with granite-topped island that is open through the dining and living room, stunning windows flowing with natural light, an optional study alcove, and a spacious primary suite.