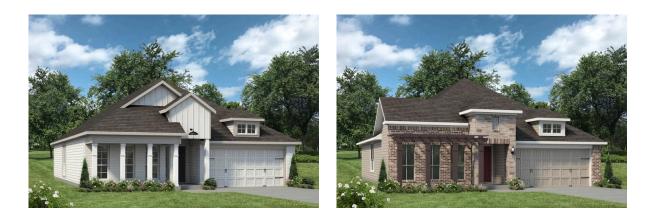

## Some images shown may be from a previously built Stylecraft home of similar design. Actual options, colors, and selections may vary. Contact us for details!

If charm and elegance are what you're looking for – Welcome home! A favorite of many, the 1818 has several features that make it stand out from the rest. From the moment you see the exterior, you're captivated. Interior features include dual living areas to use as you choose, a large kitchen with granite-topped island that is open through the dining and living room, stunning windows flowing with natural light, an optional study alcove, and a spacious primary suite.