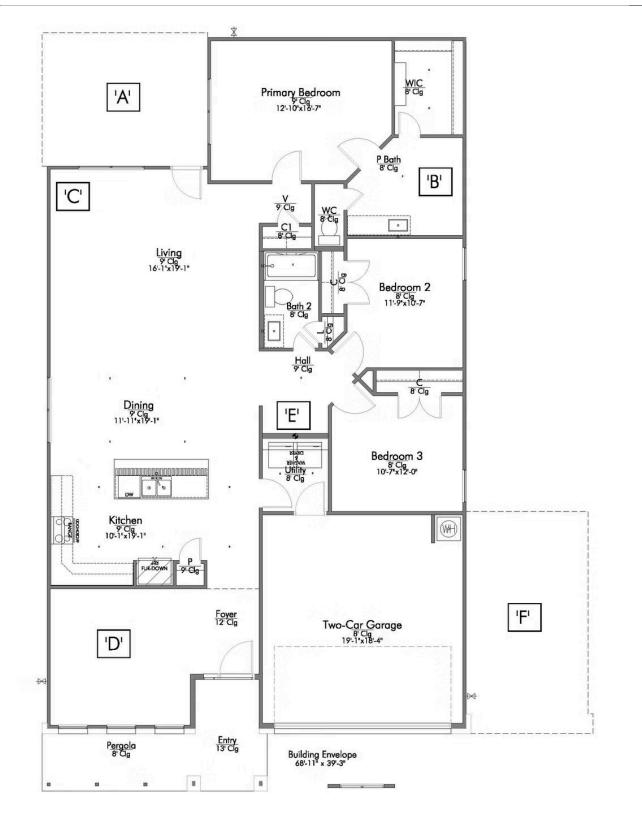

## Some images shown may be from a previously built Stylecraft home of similar design. Actual options, colors, and selections may vary. Contact us for details!

If charm and elegance are what you're looking for – Welcome home! A favorite of many, the 1818 has several features that make it stand out from the rest. From the moment you see the exterior, you're captivated. Interior features include dual living areas to use as you choose, a large kitchen with granite-topped island that is open through the dining and living room, stunning windows flowing with natural light, an optional study alcove, and a spacious primary suite.