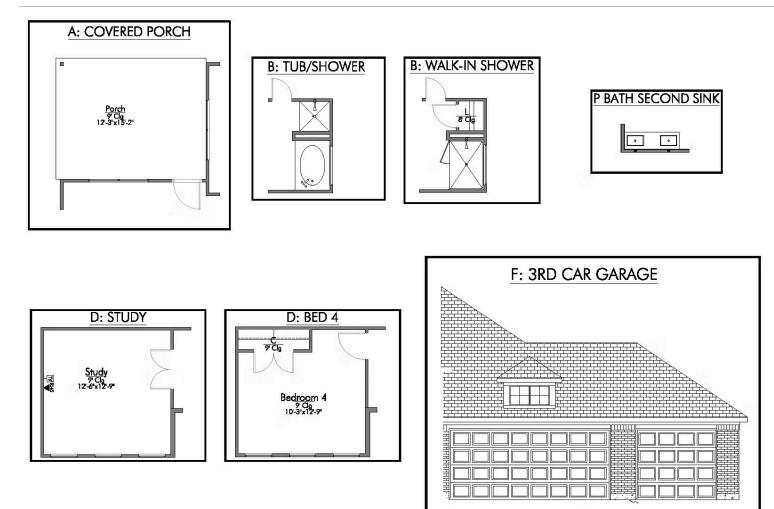

## Some images shown may be from a previously built Stylecraft home of similar design. Actual options, colors, and selections may vary. Contact us for details!

If charm and elegance are what you're looking for – Welcome home! A favorite of many, the 1818 has several features that make it stand out from the rest. From the moment you see the exterior, you're captivated. Interior features include dual living areas to use as you choose, a large kitchen with granite-topped island that is open through the dining and living room, stunning windows flowing with natural light, an optional study alcove, and a spacious primary suite.