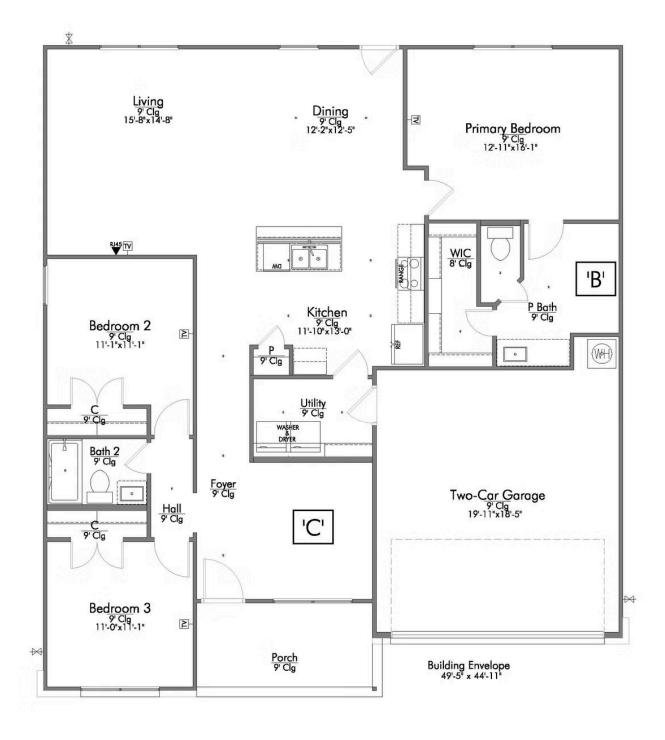

## The 1601 Houston County

Some images shown may be from a previously built Stylecraft home of similar design. Actual options, colors, and selections may vary. Contact us for details!

Welcome to the 1601 by Stylecraft On Your Lot! This charming 3 bed, 2 bath home starts with a covered front porch and a welcoming foyer that opens to a versatile Life Space–ideal for a home office, craft room, or play area. The opportunities for this space are plentiful! Choose what works best for your lifestyle.