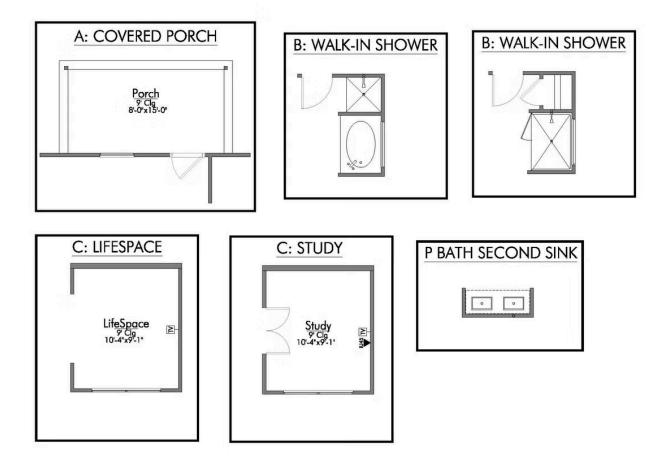

## The 1601 Houston County

Some images shown may be from a previously built Stylecraft home of similar design. Actual options, colors, and selections may vary. Contact us for details!

Welcome to the 1601 by Stylecraft On Your Lot! This charming 3 bed, 2 bath home starts with a covered front porch and a welcoming foyer that opens to a versatile Life Space–ideal for a home office, craft room, or play area. The opportunities for this space are plentiful! Choose what works best for your lifestyle.