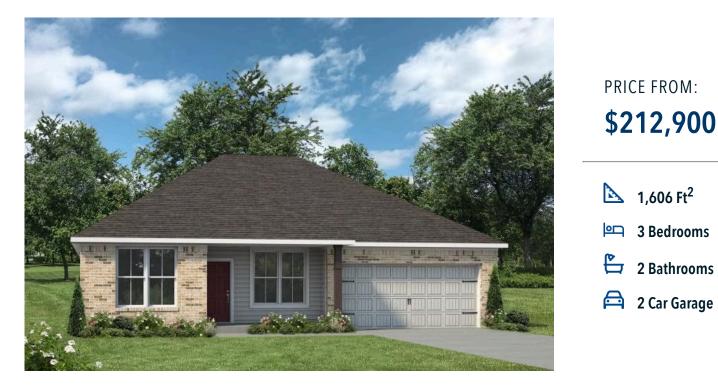

## The 1601 Houston County

Some images shown may be from a previously built Stylecraft home of similar design. Actual options, colors, and selections may vary. Contact us for details!

Welcome to the 1601 by Stylecraft On Your Lot! This charming 3 bed, 2 bath home starts with a covered front porch and a welcoming foyer that opens to a versatile Life Space–ideal for a home office, craft room, or play area. The opportunities for this space are plentiful! Choose what works best for your lifestyle.