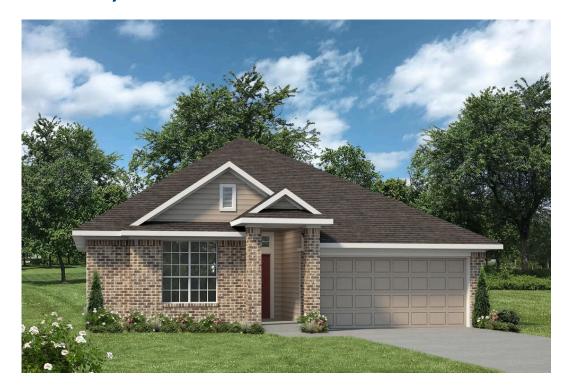

## The 1514

## **Houston County**

PRICE FROM:

\$221,900

1,517 Ft<sup>2</sup>

3 Bedrooms

2 Bathrooms

2 Car Garage

Some images shown may be from a previously built Stylecraft home of similar design. Actual options, colors, and selections may vary. Contact us for details!

A popular choice among families seeking large gathering spaces and ample storage, the 1514 offers luxury living with 3 bedrooms and 2 baths. This beautiful home features large secondary bedrooms with walk-in closets. Open living, dining and kitchen provides abundant space, without all of the cost. Picture yourself washing your dishes as you look out your window as your children play after dinner. The primary bedroom suite is fit for a king-sized bed, and features a large walk-in closet.