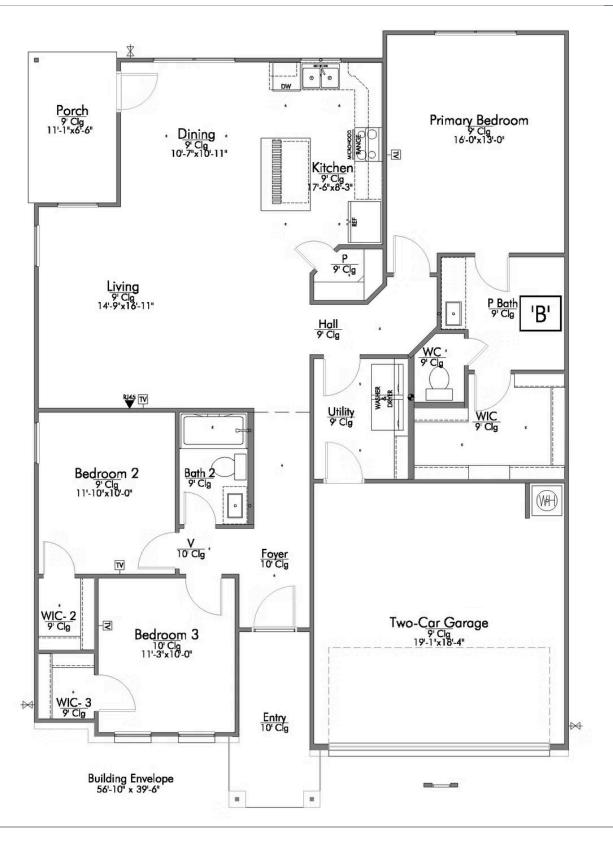

A popular choice among families seeking large gathering spaces and ample storage, the 1514 offers luxury living with 3 bedrooms and 2 baths. This beautiful home features large secondary bedrooms with walk-in closets. Open living, dining and kitchen provides abundant space, without all of the cost. Picture yourself washing your dishes as you look out your window as your children play after dinner. The primary bedroom suite is fit for a king-sized bed, and features a large walk-in closet.