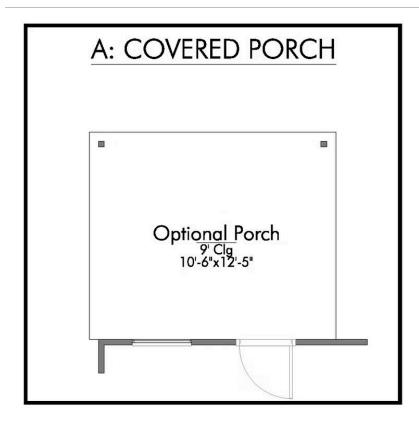

ounty**



PRICE FROM:

\$214,900

1,445 Ft<sup>2</sup>

3 Bedrooms

2 Bathrooms

🔁 2 Car Garage

Some images shown may be from a previously built Stylecraft home of similar design. Actual options, colors, and selections may vary. Contact us for details!

Introducing The 1422 by Stylecraft On Your Lot, a beautifully designed 3 bed, 2 bath home with a split floor plan for optimal privacy. The open common space features a modern kitchen with an island that flows into the dining and living areas, perfect for family gatherings.

Enjoy ample storage throughout, including walk-in closets in the secondary bedrooms, a welcoming entry closet, and a spacious pantry.











## The 1422 Houston County Community







Building Envelope 45'-9" x 44'-11"







## The 1422 Houston County Community