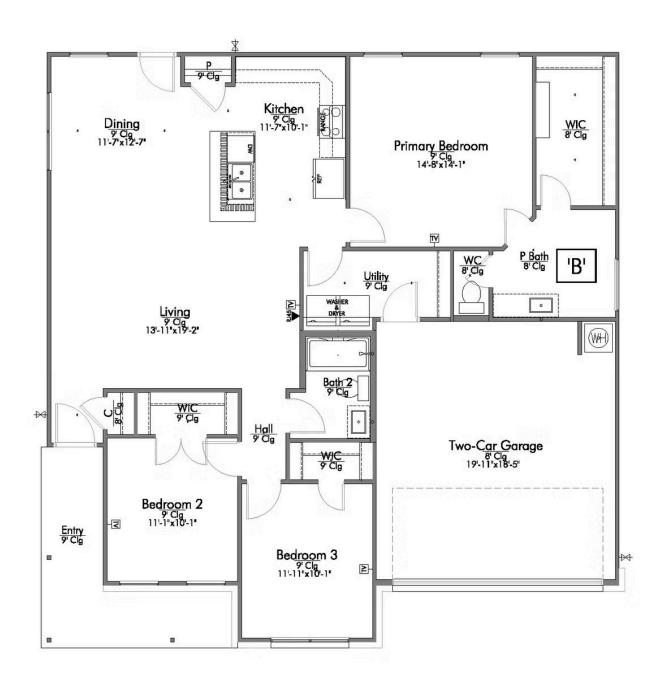

Introducing The 1422 by Stylecraft On Your Lot, a beautifully designed 3 bed, 2 bath home with a split floor plan for optimal privacy. The open common space features a modern kitchen with an island that flows into the dining and living areas, perfect for family gatherings.

Enjoy ample storage throughout, including walk-in closets in the secondary bedrooms, a welcoming entry closet, and a spacious pantry.

## The 1422 Houston County Community

Building Envelope 45'-9" x 44'-11"