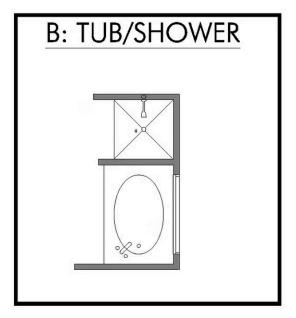

y**



PRICE FROM:

\$214,900

1,445 Ft<sup>2</sup>

3 Bedrooms

2 Bathrooms

🔁 2 Car Garage

Some images shown may be from a previously built Stylecraft home of similar design. Actual options, colors, and selections may vary. Contact us for details!

Introducing The 1422 by Stylecraft On Your Lot, a beautifully designed 3 bed, 2 bath home with a split floor plan for optimal privacy. The open common space features a modern kitchen with an island that flows into the dining and living areas, perfect for family gatherings.

Enjoy ample storage throughout, including walk-in closets in the secondary bedrooms, a welcoming entry closet, and a spacious pantry.











## The 1422 Houston County Community







Building Envelope 45'-9" x 44'-11"







## The 1422 Houston County Community