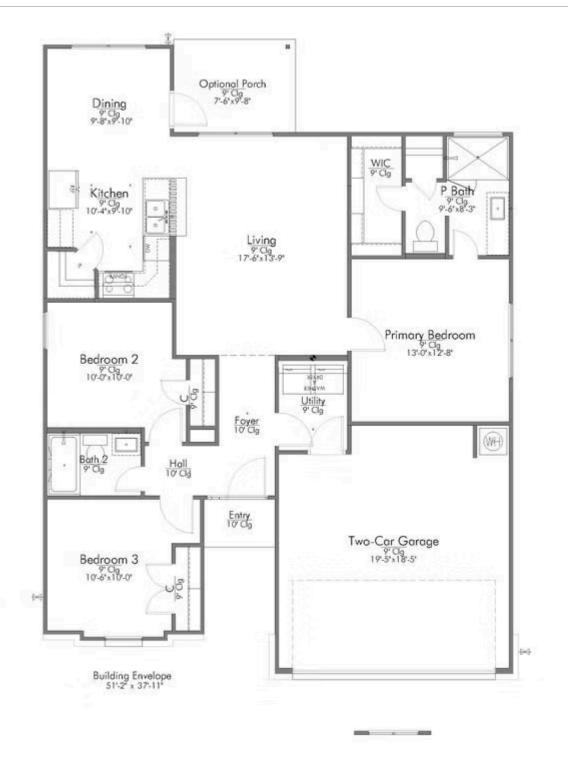

## **Houston County**

PRICE FROM:

\$195,900

1,225 Ft<sup>2</sup>

3 Bedrooms

2 Car Garage

Some images shown may be from a previously built Stylecraft home of similar design. Actual options, colors, and selections may vary. Contact us for details!

The 1215 is a practical yet beautiful home that prioritizes space and affordability. With 3 bedrooms, 2 bathrooms, and a large living area, the home feels grand and spacious. The open kitchen and dining area is spacious and welcoming, and the primary bedroom features a walk-in closet, ensuring plenty of storage space.