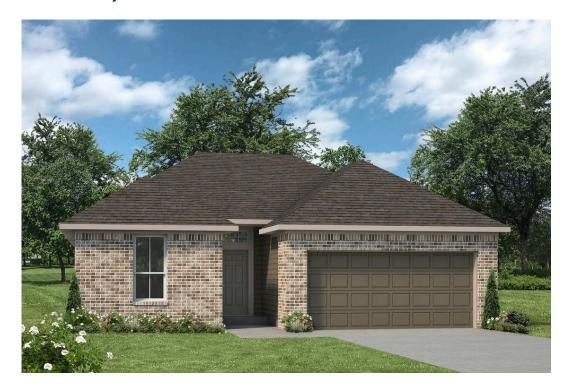

The 1215 is a practical yet beautiful home that prioritizes space and affordability. With 3 bedrooms, 2 bathrooms, and a large living area, the home feels grand and spacious. The open kitchen and dining area is spacious and welcoming, and the primary bedroom features a walk-in closet, ensuring plenty of storage space.

This lovely cottage-style home offers three exterior designs to choose from, providing plenty of options to personalize your space.

Stylecraft's included features lay the foundation for a beautiful home that you can customize to include all the features and finishes that