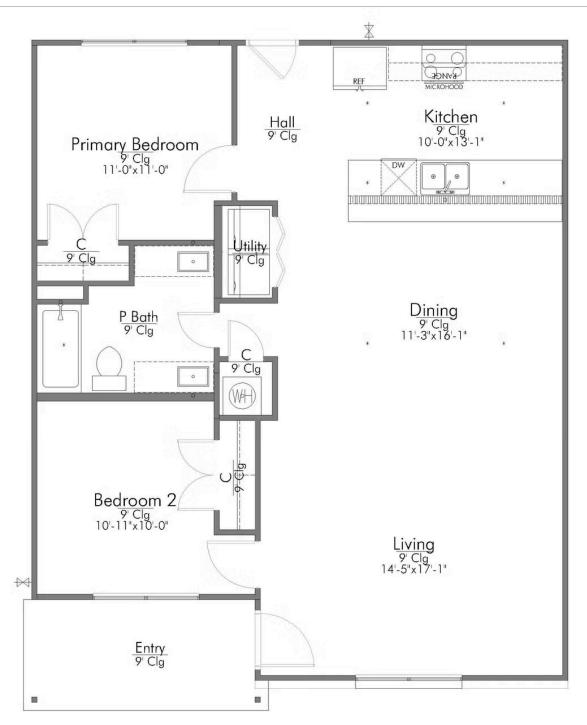

Upon entry, you're welcomed into an open-concept living and dining area that flows seamlessly into the kitchen, creating a warm and

## The 1033 Houston County Community

Building Envelope 37'-10" x 30'-9"