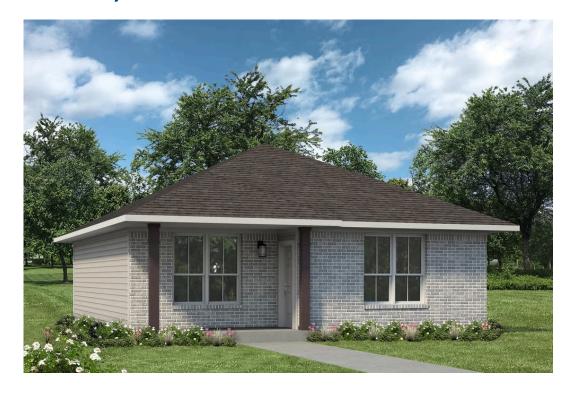

## **Houston County**

PRICE FROM:

\$172,900

1,033 Ft<sup>2</sup>

2 Bedrooms

1 Bathrooms

Some images shown may be from a previously built Stylecraft home of similar design. Actual options, colors, and selections may vary. Contact us for details!

Thoughtfully designed and perfectly sized, The 1033 offers 1,033 square feet of smart living space tailored for versatility and comfort. This 2-bedroom, 1-bathroom home is ideal for small families, young professionals, or those looking to build a charming casita on recreational land, whether it's for weekends at the ranch, hunting trips, or hosting guests.