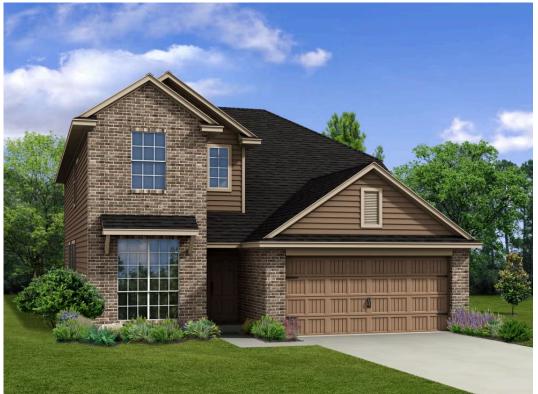

## The 2820

**Harris County** 

PRICE FROM:

\$327,900

2,823 Ft<sup>2</sup>

**□** 5 Bedrooms

3.5 Bathrooms

2 Car Garage

Some images shown may be from a previously built Stylecraft home of similar design. Actual options, colors, and selections may vary. Contact us for details!

This floor plan is one of our favorites because of the way the layout perfectly combines functionality and style! With 4 bedrooms and 3.5 baths, this home is inviting and endearing, while still remaining elegant. We think you will love the way the kitchen looks out into the dining room and living room, how inviting the master bedroom is with its vaulted ceilings, and how spacious each closet in the home is. The utility room acts as a traditional mudroom, connecting the kitchen to the garage. In the kitchen you'll find one of the largest pantries in our portfolio – with plenty of built-in storage to feed everyone in your family. Upstairs you'll find 3 additional bedrooms, a large game room that can be converted into a 5th bedroom, and 2 additional full baths.