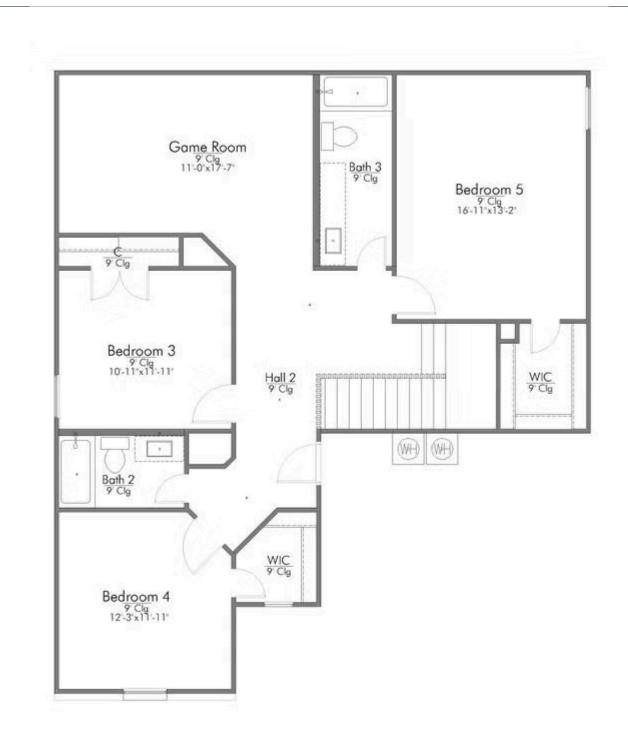

Some images shown may be from a previously built Stylecraft home of similar design. Actual options, colors, and selections may vary. Contact us for details!

This floor plan is one of our favorites because of the way the layout perfectly combines functionality and style! With 4 bedrooms and 3.5 baths, this home is inviting and endearing, while still remaining elegant. We think you will love the way the kitchen looks out into the dining room and living room, how inviting the master bedroom is with its vaulted ceilings, and how spacious each closet in the home is. The utility room acts as a traditional mudroom, connecting the kitchen to the garage. In the kitchen you'll find one of the largest pantries in our portfolio – with plenty of built-in storage to feed everyone in your family. Upstairs you'll find 3 additional bedrooms, a large game room that can be converted into a 5th bedroom, and 2 additional full baths.