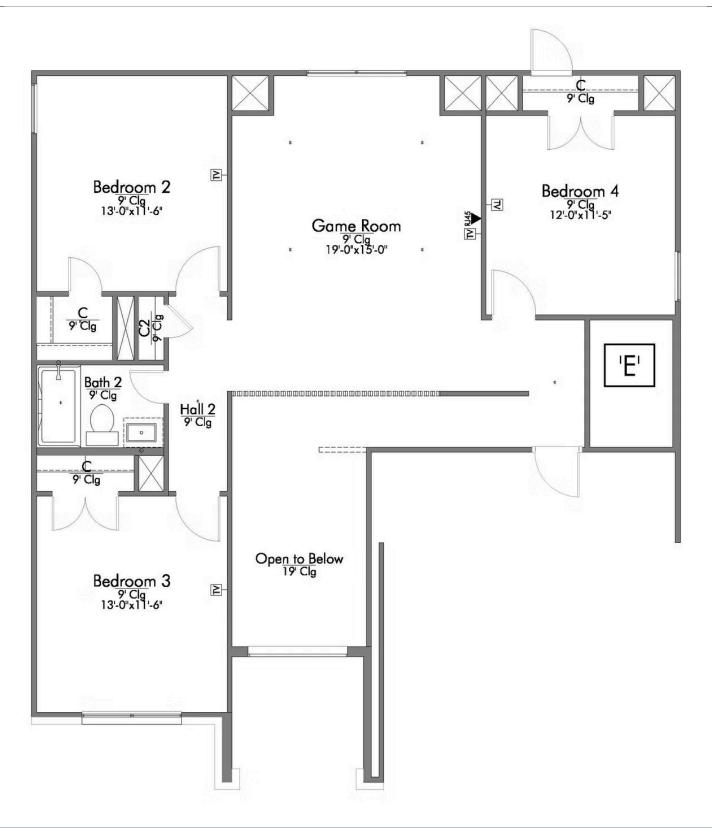

Some images shown may be from a previously built Stylecraft home of similar design. Actual options, colors, and selections may vary. Contact us for details!

Looking to wow your visitors? You are instantly going to fall in love with this luxurious 4 bedroom, 2.5 bath home! The curb appeal of this home is to die for and the entrance to this home is truly stunning. Welcomed by an 8-foot door, you're immediately greeted by a grand 18-foot foyer. Once inside, you will be wowed by the spacious and thoughtful layout, a large utility room, and all of the natural light let in by the windows in the breakfast nook and living room. Also on the main floor is an oversized primary bedroom suite with a walk-in closet that dreams are made of. Upstairs, you will find spacious secondary bedrooms and a loft that your family will love.

## The 2588 Harris County Community

LOCATE:
1 EXTRA RJ45 OUTLET
1 EXTRA TV OUTLET