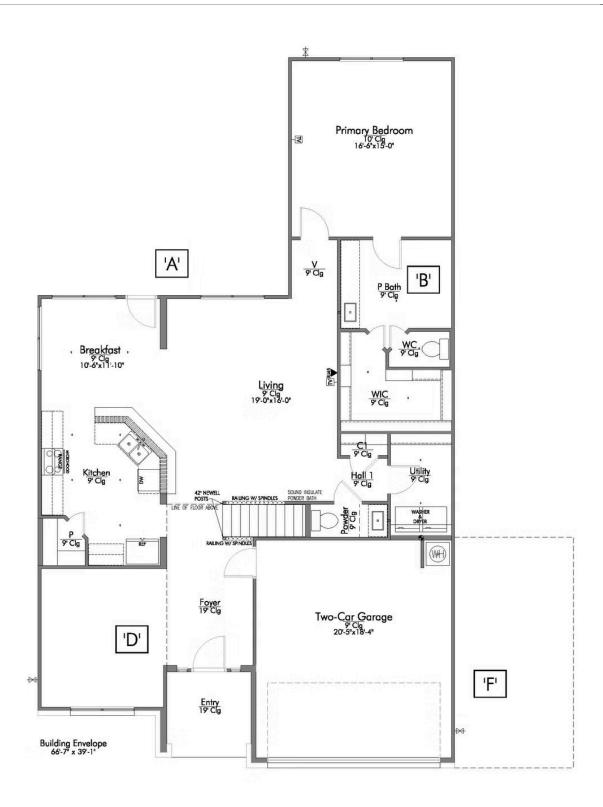

Some images shown may be from a previously built Stylecraft home of similar design. Actual options, colors, and selections may vary. Contact us for details!

Looking to wow your visitors? You are instantly going to fall in love with this luxurious 4 bedroom, 2.5 bath home! The curb appeal of this home is to die for and the entrance to this home is truly stunning. Welcomed by an 8-foot door, you're immediately greeted by a grand 18-foot foyer. Once inside, you will be wowed by the spacious and thoughtful layout, a large utility room, and all of the natural light let in by the windows in the breakfast nook and living room. Also on the main floor is an oversized primary bedroom suite with a walk-in closet that dreams are made of. Upstairs, you will find spacious secondary bedrooms and a loft that your family will love.

## The 2588 Harris County Community

LOCATE:
1 EXTRA RJ45 OUTLET
1 EXTRA TV OUTLET