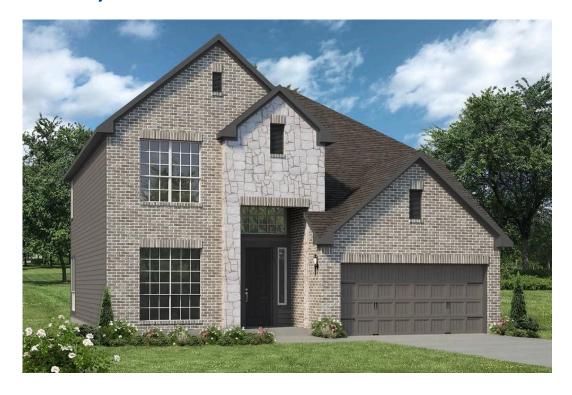

## The 2588

**Harris County** 

PRICE FROM:

\$317,900

2,598 Ft<sup>2</sup>

4 Bedrooms

2.5 Bathrooms

2 Car Garage

Some images shown may be from a previously built Stylecraft home of similar design. Actual options, colors, and selections may vary. Contact us for details!

Looking to wow your visitors? You are instantly going to fall in love with this luxurious 4 bedroom, 2.5 bath home! The curb appeal of this home is to die for and the entrance to this home is truly stunning. Welcomed by an 8-foot door, you're immediately greeted by a grand 18-foot foyer. Once inside, you will be wowed by the spacious and thoughtful layout, a large utility room, and all of the natural light let in by the windows in the breakfast nook and living room. Also on the main floor is an oversized primary bedroom suite with a walk-in closet that dreams are made of. Upstairs, you will find spacious secondary bedrooms and a loft that your family will love.