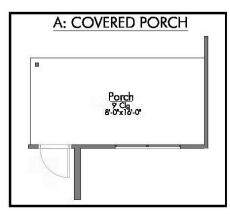

Some images shown may be from a previously built Stylecraft home of similar design. Actual options, colors, and selections may vary. Contact us for details!

Looking to wow your visitors? You are instantly going to fall in love with this luxurious 4 bedroom, 2.5 bath home! The curb appeal of this home is to die for and the entrance to this home is truly stunning. Welcomed by an 8-foot door, you're immediately greeted by a grand 18-foot foyer. Once inside, you will be wowed by the spacious and thoughtful layout, a large utility room, and all of the natural light let in by the windows in the breakfast nook and living room. Also on the main floor is an oversized primary bedroom suite with a walk-in closet that dreams are made of. Upstairs, you will find spacious secondary bedrooms and a loft that your family will love.