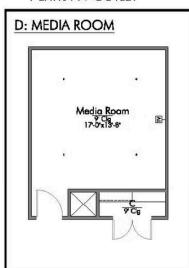

New and improved! Walk into perfection in this spacious, welcoming floor plan! With a formal study, new open kitchen layout, formal dining area, and living room that flow together seamlessly, this floor plan is sure to please those looking for the ideal family home! The Livingston offers a large media room for kids and adults alike. Our favorite feature is a little surprise that's on the second story of the home that you'll just have to see for yourself.