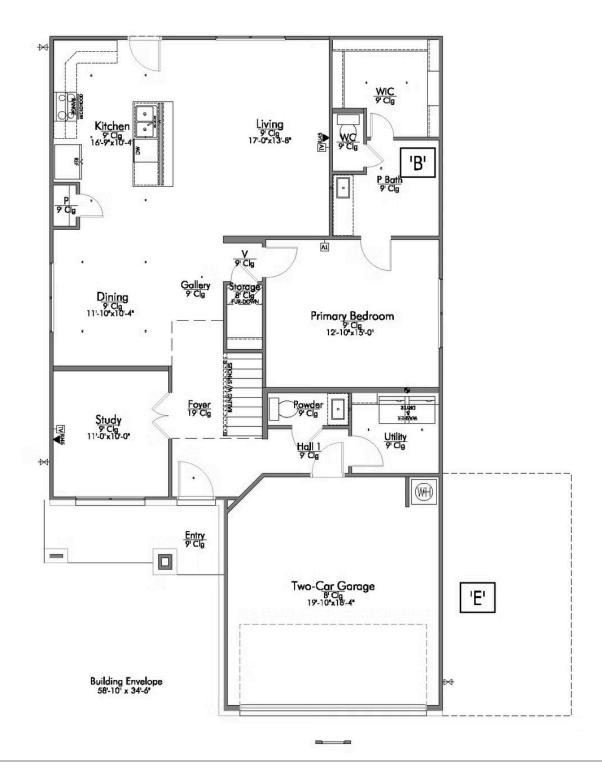

#### The 2516

#### **Harris County**

PRICE FROM:

\$302,900

2,596 Ft<sup>2</sup>

4 Bedrooms

2.5 Bathrooms

2 Car Garage

Some images shown may be from a previously built Stylecraft home of similar design. Actual options, colors, and selections may vary. Contact us for details!

New and improved! Walk into perfection in this spacious, welcoming floor plan! With a formal study, new open kitchen layout, formal dining area, and living room that flow together seamlessly, this floor plan is sure to please those looking for the ideal family home! The Livingston offers a large media room for kids and adults alike. Our favorite feature is a little surprise that's on the second story of the home that you'll just have to see for yourself.

## The 2516 Harris County Community

# The 2516 Harris County Community

### The 2516 Harris County Community

LOCATE:
1 EXTRA TV OUTLET

LOCATE:
1 EXTRA TV OUTLET

LOCATE:
1 EXTRA TV OUTLET