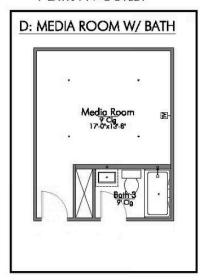

New and improved! Walk into perfection in this spacious, welcoming floor plan! With a formal study, new open kitchen layout, formal dining area, and living room that flow together seamlessly, this floor plan is sure to please those looking for the ideal family home! The Livingston offers a large media room for kids and adults alike. Our favorite feature is a little surprise that's on the second story of the home that you'll just have to see for yourself.