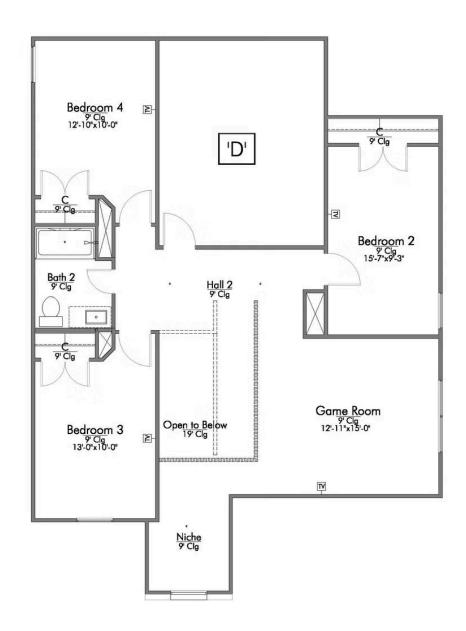

#### The 2516

#### **Harris County**

PRICE FROM:

\$302,900

2,596 Ft<sup>2</sup>

4 Bedrooms

2.5 Bathrooms

2 Car Garage

Some images shown may be from a previously built Stylecraft home of similar design. Actual options, colors, and selections may vary. Contact us for details!

New and improved! Walk into perfection in this spacious, welcoming floor plan! With a formal study, new open kitchen layout, formal dining area, and living room that flow together seamlessly, this floor plan is sure to please those looking for the ideal family home! The Livingston offers a large media room for kids and adults alike. Our favorite feature is a little surprise that's on the second story of the home that you'll just have to see for yourself.

## The 2516 Harris County Community

# The 2516 Harris County Community

### The 2516 Harris County Community

LOCATE:
1 EXTRA TV OUTLET

LOCATE:
1 EXTRA TV OUTLET

LOCATE:
1 EXTRA TV OUTLET