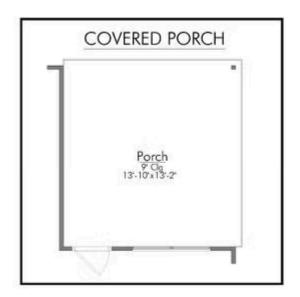

As you enter, you'll find a formal dining room to your right, ideal for gatherings and special occasions. Flowing seamlessly from there, the heart of the home unfolds into a beautiful kitchen complete with an inviting island, perfect for meal prep or casual conversations. The open-concept living room is designed for relaxation and entertainment, while the cozy breakfast nook leads you to the back porch,