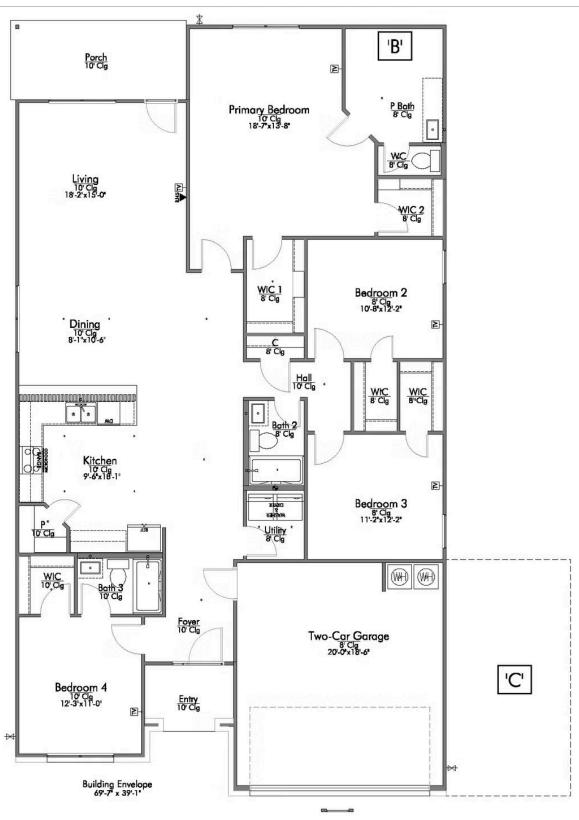

## The 2082

**Harris County** 

PRICE FROM:

\$260,900

2,043 Ft<sup>2</sup>

4 Bedrooms

3 Bathrooms

2 Car Garage

Some images shown may be from a previously built Stylecraft home of similar design. Actual options, colors, and selections may vary. Contact us for details!

This 4 bedroom, 2 bath home is exactly what you've been looking for. It's the perfect home for a multi-generational family, those looking for a private space for guests, or added privacy for one of your children. With walk-in closets in every bedroom and dual walk-in closets in the primary, you won't run out of storage space. Walk into your open concept living area, where you'll have more than enough room to cuddle up or host all of your friends and family.