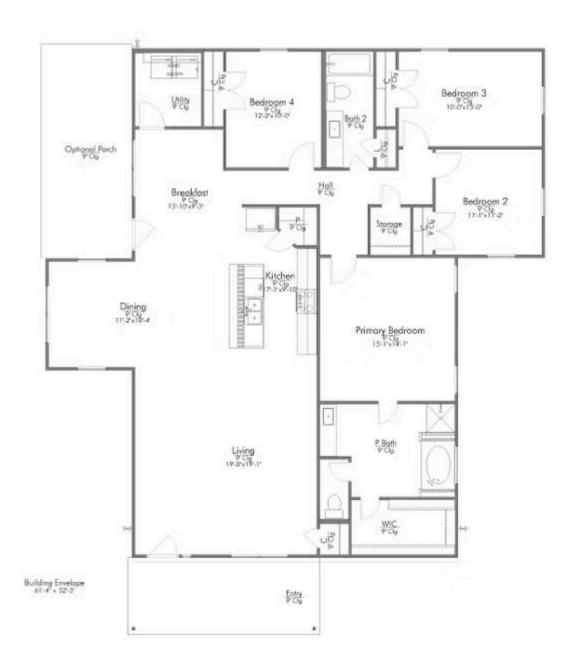

## **Harris County**

PRICE FROM:

\$243,900

2,142 Ft<sup>2</sup>

4 Bedrooms

2 Bathrooms

Step into the 2036, a thoughtfully designed home that perfectly blends spaciousness, functionality, and comfort. Upon entry, you are welcomed into a large, open living area featuring a convenient coat closet tucked into the corner, offering easy storage.

The living space flows seamlessly into a bright dining area, which opens to a well-equipped kitchen. The kitchen boasts an island with a built-in sink, plenty of counter space for meal prep, and a corner pantry for added storage. Beyond the kitchen and dining area is a cozy breakfast nook with direct access to the backyard, perfect for enjoying your morning coffee or entertaining guests. Adjacent to the breakfast nook, you'll find a walk-in utility room for added convenience.