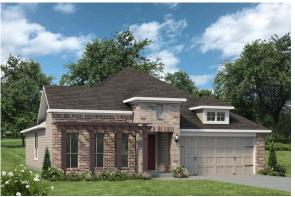

## The 1818

**Harris County** 

PRICE FROM:

\$240,900

1,841 Ft<sup>2</sup>

3 Bedrooms

2 Bathrooms

2 Car Garage

Some images shown may be from a previously built Stylecraft home of similar design. Actual options, colors, and selections may vary. Contact us for details!

If charm and elegance are what you're looking for – Welcome home! A favorite of many, the 1818 has several features that make it stand out from the rest. From the moment you see the exterior, you're captivated. Interior features include dual living areas to use as you choose, a large kitchen with granite-topped island that is open through the dining and living room, stunning windows flowing with natural light, an optional study alcove, and a spacious primary suite.