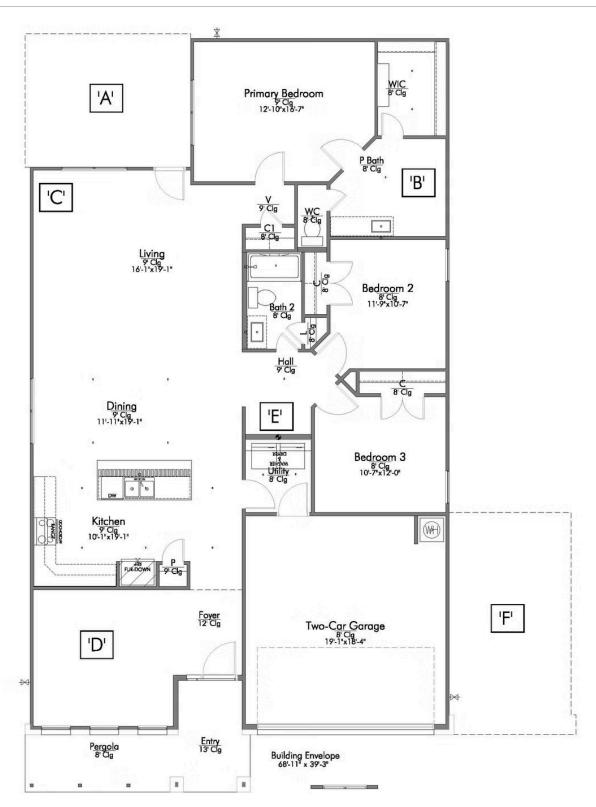

## The 1818

**Harris County** 

PRICE FROM:

\$240,900

1,841 Ft<sup>2</sup>

3 Bedrooms

2 Bathrooms

2 Car Garage

Some images shown may be from a previously built Stylecraft home of similar design. Actual options, colors, and selections may vary. Contact us for details!

If charm and elegance are what you're looking for – Welcome home! A favorite of many, the 1818 has several features that make it stand out from the rest. From the moment you see the exterior, you're captivated. Interior features include dual living areas to use as you choose, a large kitchen with granite-topped island that is open through the dining and living room, stunning windows flowing with natural light, an optional study alcove, and a spacious primary suite.