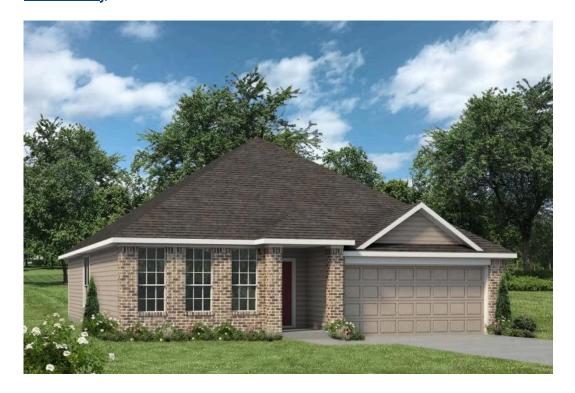

## The 1818

**Harris County** 

PRICE FROM:

\$240,900

1,841 Ft<sup>2</sup>

3 Bedrooms

2 Bathrooms

2 Car Garage

Some images shown may be from a previously built Stylecraft home of similar design. Actual options, colors, and selections may vary. Contact us for details!

If charm and elegance are what you're looking for – Welcome home! A favorite of many, the 1818 has several features that make it stand out from the rest. From the moment you see the exterior, you're captivated. Interior features include dual living areas to use as you choose, a large kitchen with granite-topped island that is open through the dining and living room, stunning windows flowing with natural light, an optional study alcove, and a spacious primary suite.