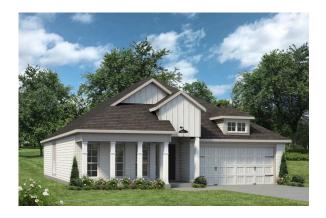

## The 1818

**Harris County** 

PRICE FROM:

\$240,900

1,841 Ft<sup>2</sup>

3 Bedrooms

2 Bathrooms

2 Car Garage

Some images shown may be from a previously built Stylecraft home of similar design. Actual options, colors, and selections may vary. Contact us for details!

If charm and elegance are what you're looking for – Welcome home! A favorite of many, the 1818 has several features that make it stand out from the rest. From the moment you see the exterior, you're captivated. Interior features include dual living areas to use as you choose, a large kitchen with granite-topped island that is open through the dining and living room, stunning windows flowing with natural light, an optional study alcove, and a spacious primary suite.