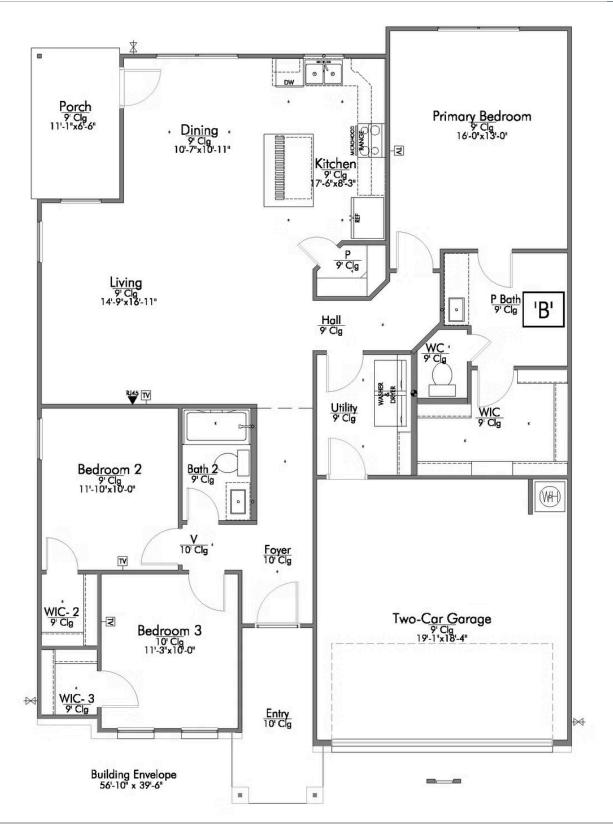

A popular choice among families seeking large gathering spaces and ample storage, the 1514 offers luxury living with 3 bedrooms and 2 baths. This beautiful home features large secondary bedrooms with walk-in closets. Open living, dining and kitchen provides abundant space, without all of the cost. Picture yourself washing your dishes as you look out your window as your children play after dinner. The primary bedroom suite is fit for a king-sized bed, and features a large walk-in closet.