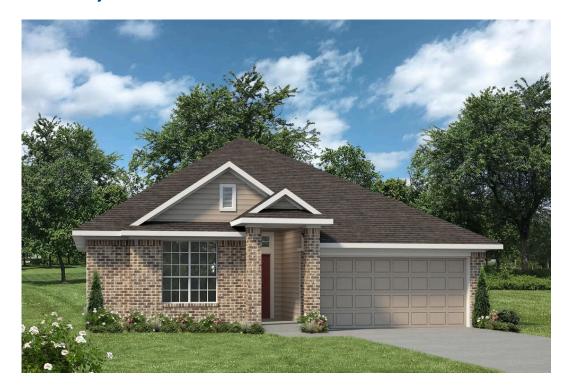

## The 1514

## **Harris County**

PRICE FROM:

\$221,900

1,517 Ft<sup>2</sup>

3 Bedrooms

2 Bathrooms

2 Car Garage

Some images shown may be from a previously built Stylecraft home of similar design. Actual options, colors, and selections may vary. Contact us for details!

A popular choice among families seeking large gathering spaces and ample storage, the 1514 offers luxury living with 3 bedrooms and 2 baths. This beautiful home features large secondary bedrooms with walk-in closets. Open living, dining and kitchen provides abundant space, without all of the cost. Picture yourself washing your dishes as you look out your window as your children play after dinner. The primary bedroom suite is fit for a king-sized bed, and features a large walk-in closet.