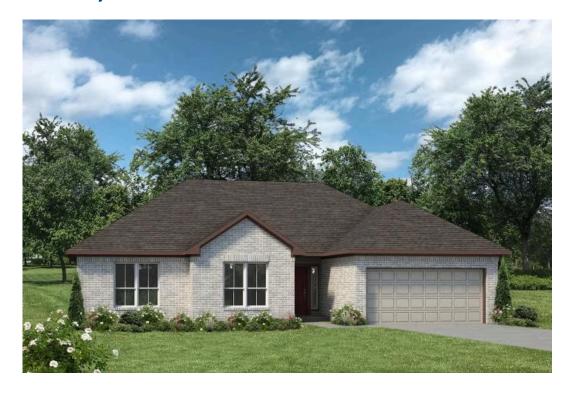

## The 1500

**Harris County** 

PRICE FROM:

\$222,900

1,548 Ft<sup>2</sup>

3 Bedrooms

2 Bathrooms

2 Car Garage

Some images shown may be from a previously built Stylecraft home of similar design. Actual options, colors, and selections may vary. Contact us for details!

Welcome to The 1500 by Stylecraft On Your Lot! Step into the foyer and be greeted by an inviting open common space. The kitchen, featuring a convenient peninsula with a sink, flows seamlessly into the dining room, which offers easy access to the backyard–perfect for indoor-outdoor living.