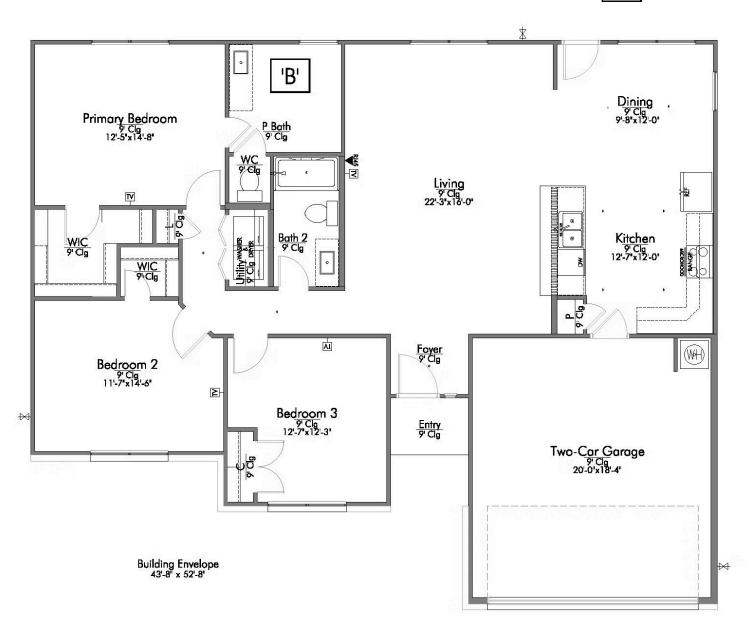

## The 1500

**Harris County** 

PRICE FROM:

\$222,900

1,548 Ft<sup>2</sup>

3 Bedrooms

2 Bathrooms

2 Car Garage

Some images shown may be from a previously built Stylecraft home of similar design. Actual options, colors, and selections may vary. Contact us for details!

Welcome to The 1500 by Stylecraft On Your Lot! Step into the foyer and be greeted by an inviting open common space. The kitchen, featuring a convenient peninsula with a sink, flows seamlessly into the dining room, which offers easy access to the backyard–perfect for indoor-outdoor living.