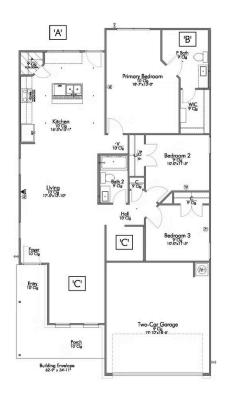

If you're wanting options and flexibility, this floor plan is exactly what you're looking for! This beautiful 3 bedroom, 2 bath home is thoughtfully designed to have three different options for the front room: a formal dining room, study, or 4th bedroom. You'll absolutely love the way the kitchen seamlessly flows into the living room, giving you ample space to gather with your family. From the luxuriously large primary bedroom with seating area, to the exquisite selections Stylecraft offers, you are guaranteed to love this home!