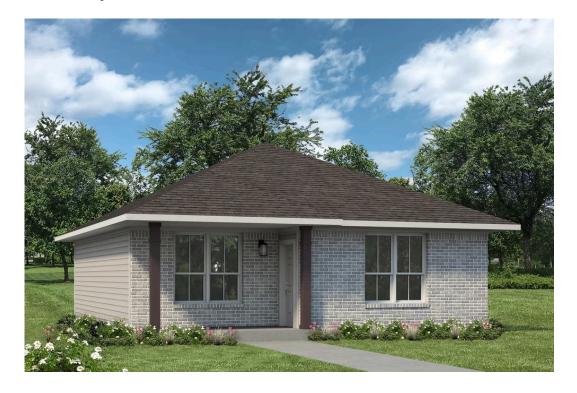

## **Harris County**

PRICE FROM:

\$172,900

1,033 Ft<sup>2</sup>

2 Bedrooms

1 Bathrooms

Some images shown may be from a previously built Stylecraft home of similar design. Actual options, colors, and selections may vary. Contact us for details!

Thoughtfully designed and perfectly sized, The 1033 offers 1,033 square feet of smart living space tailored for versatility and comfort. This 2-bedroom, 1-bathroom home is ideal for small families, young professionals, or those looking to build a charming casita on recreational land, whether it's for weekends at the ranch, hunting trips, or hosting guests.