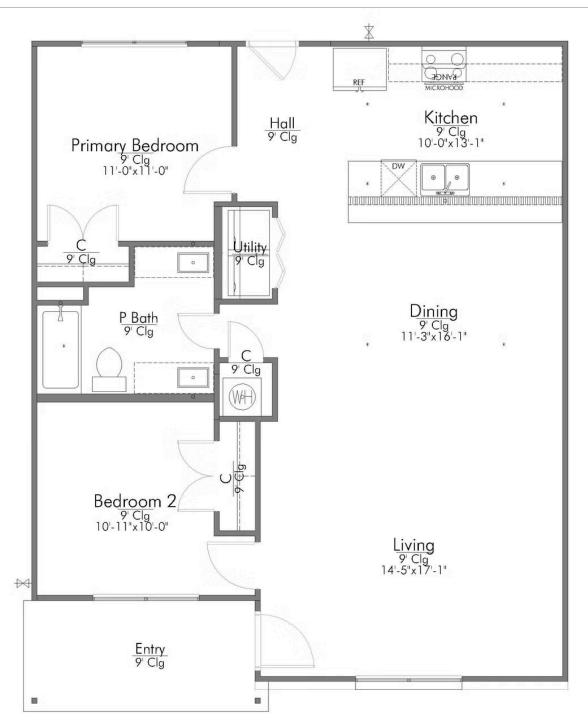

Thoughtfully designed and perfectly sized, The 1033 offers 1,033 square feet of smart living space tailored for versatility and comfort. This 2-bedroom, 1-bathroom home is ideal for small families, young professionals, or those looking to build a charming casita on recreational land, whether it's for weekends at the ranch, hunting trips, or hosting guests.

Upon entry, you're welcomed into an open-concept living and dining area that flows seamlessly into the kitchen, creating a warm and

## The 1033 Harris County Community

Building Envelope 37'-10" x 30'-9"

In continuous effort by Stylecraft Builders to improve the quality of your home, we reserve the right to change features, prices, plans and specifications without notice. Floorplans and elevation renderings are artists' conceptiions only. Significant changes may be made during or after the construction of the model homes. Stylecraft Builders reserves the right to modify, relocate or eliminate any or all of the features, specifications, plan utilities, design or shape thereof, all without notice or obligations to any purchaser. Price range reflects base price only. Location premiums will be charged for certain locations and are not included in the base price of the home. Additional association fees may apply. Other fees may also apply. Amenities are proposed and planned or may be under construction. All square footages are approximate square footages of the total livable space. Water heater location deemed per city municipality code. Please see your onsite sales associate for additional information and more details. © 2022 Stylecraft Builders.