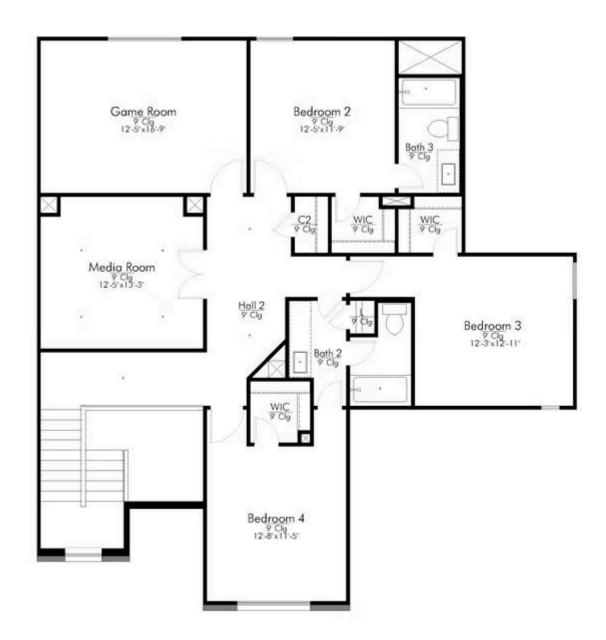

35 is going to blow you away!

Downstairs, the entryway sets the tone for this welcoming home. To your left, you'll find a tucked-away staircase and a convenient coat closet. To the right, a spacious study with a large window creates the perfect space for a home office or private retreat. As you exit the study, you'll approach a powder room and a door leading to the two-car tandem garage, which offers additional storage or parking space.

From the garage, double access leads to a walk-through utility room that connects directly to the luxurious primary bedroom. The primary suite is a true haven, featuring a generously sized bedroom, a walk-in closet, and an en-suite bathroom designed for comfort











## The 3135 Grimes County Community











## The 3135 Grimes County Community









## The 3135 Grimes County Community