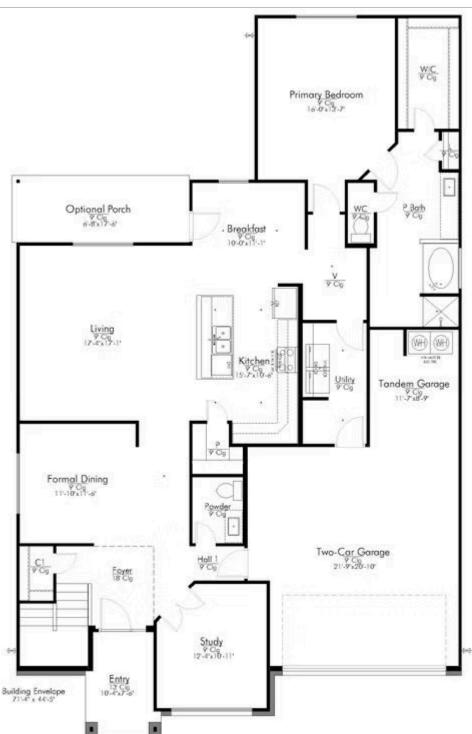

Get ready, the 3135 is going to blow you away!

Downstairs, the entryway sets the tone for this welcoming home. To your left, you'll find a tucked-away staircase and a convenient coat closet. To the right, a spacious study with a large window creates the perfect space for a home office or private retreat. As you exit the study, you'll approach a powder room and a door leading to the two-car tandem garage, which offers additional storage or parking space.

From the garage, double access leads to a walk-through utility room that connects directly to the luxurious primary bedroom. The primary suite is a true haven, featuring a generously sized bedroom, a walk-in closet, and an en-suite bathroom designed for comfort