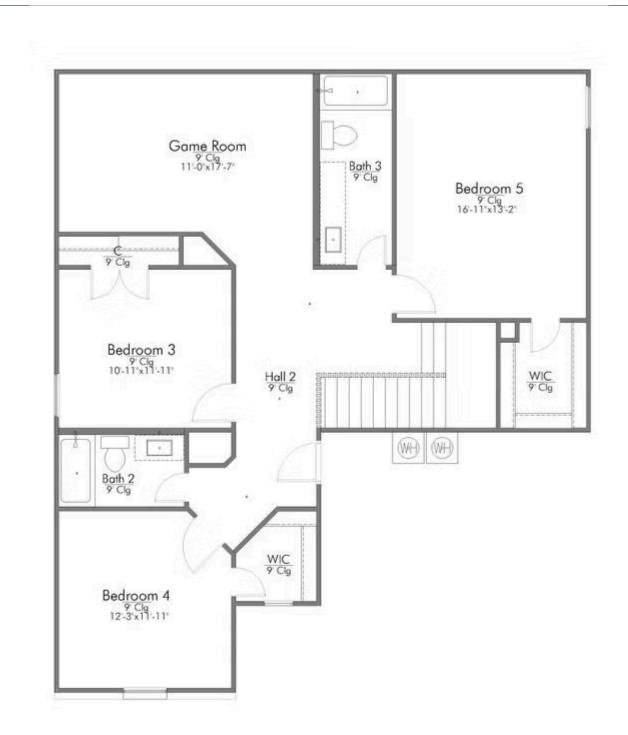

Some images shown may be from a previously built Stylecraft home of similar design. Actual options, colors, and selections may vary. Contact us for details!

This floor plan is one of our favorites because of the way the layout perfectly combines functionality and style! With 4 bedrooms and 3.5 baths, this home is inviting and endearing, while still remaining elegant. We think you will love the way the kitchen looks out into the dining room and living room, how inviting the master bedroom is with its vaulted ceilings, and how spacious each closet in the home is. The utility room acts as a traditional mudroom, connecting the kitchen to the garage. In the kitchen you'll find one of the largest pantries in our portfolio – with plenty of built-in storage to feed everyone in your family. Upstairs you'll find 3 additional bedrooms, a large game room that can be converted into a 5th bedroom, and 2 additional full baths.