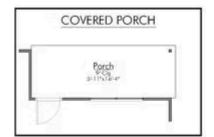

Some images shown may be from a previously built Stylecraft home of similar design. Actual options, colors, and selections may vary. Contact us for details!

This floor plan is one of our favorites because of the way the layout perfectly combines functionality and style! With 4 bedrooms and 3.5 baths, this home is inviting and endearing, while still remaining elegant. We think you will love the way the kitchen looks out into the dining room and living room, how inviting the master bedroom is with its vaulted ceilings, and how spacious each closet in the home is. The utility room acts as a traditional mudroom, connecting the kitchen to the garage. In the kitchen you'll find one of the largest pantries in our portfolio – with plenty of built-in storage to feed everyone in your family. Upstairs you'll find 3 additional bedrooms, a large game room that can be converted into a 5th bedroom, and 2 additional full baths.