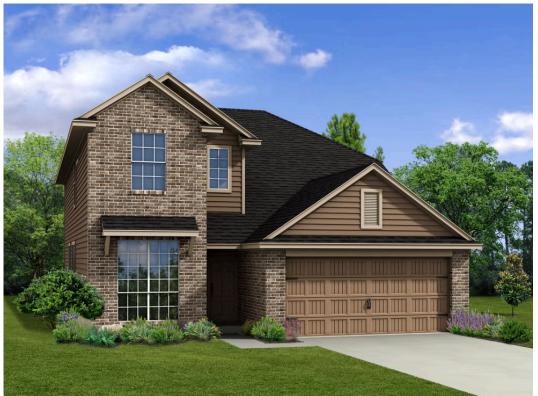

## The 2820

**Grimes County** 

PRICE FROM:

\$327,900

2,823 Ft<sup>2</sup>

**□** 5 Bedrooms

3.5 Bathrooms

🗎 2 Car Garage

Some images shown may be from a previously built Stylecraft home of similar design. Actual options, colors, and selections may vary. Contact us for details!

This floor plan is one of our favorites because of the way the layout perfectly combines functionality and style! With 4 bedrooms and 3.5 baths, this home is inviting and endearing, while still remaining elegant. We think you will love the way the kitchen looks out into the dining room and living room, how inviting the master bedroom is with its vaulted ceilings, and how spacious each closet in the home is. The utility room acts as a traditional mudroom, connecting the kitchen to the garage. In the kitchen you'll find one of the largest pantries in our portfolio – with plenty of built-in storage to feed everyone in your family. Upstairs you'll find 3 additional bedrooms, a large game room that can be converted into a 5th bedroom, and 2 additional full baths.