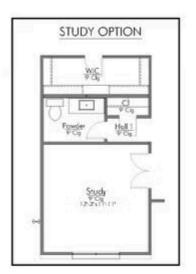

Some images shown may be from a previously built Stylecraft home of similar design. Actual options, colors, and selections may vary. Contact us for details!

This floor plan is one of our favorites because of the way the layout perfectly combines functionality and style! With 4 bedrooms and 3.5 baths, this home is inviting and endearing, while still remaining elegant. We think you will love the way the kitchen looks out into the dining room and living room, how inviting the master bedroom is with its vaulted ceilings, and how spacious each closet in the home is. The utility room acts as a traditional mudroom, connecting the kitchen to the garage. In the kitchen you'll find one of the largest pantries in our portfolio – with plenty of built-in storage to feed everyone in your family. Upstairs you'll find 3 additional bedrooms, a large game room that can be converted into a 5th bedroom, and 2 additional full baths.