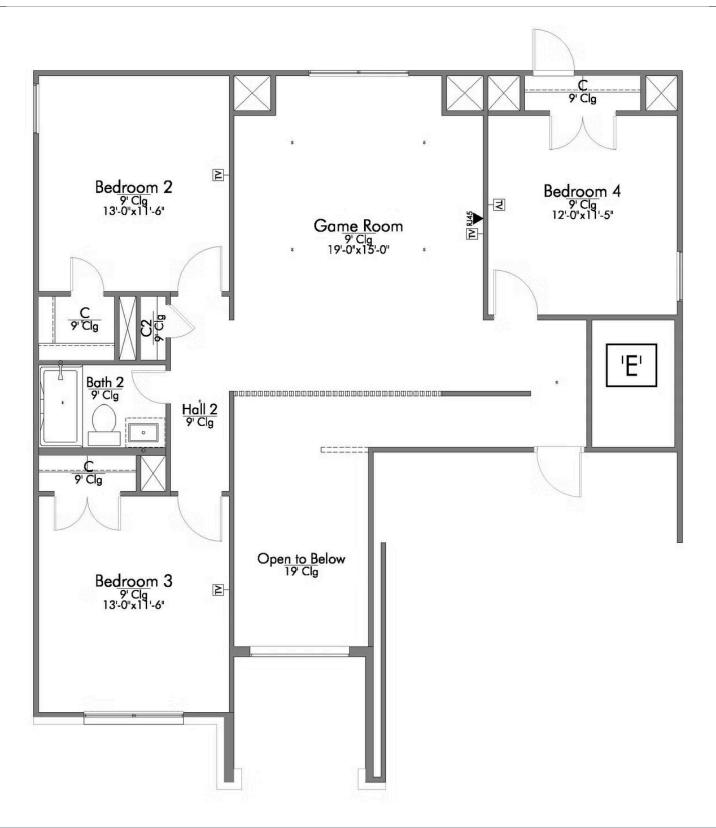

Some images shown may be from a previously built Stylecraft home of similar design. Actual options, colors, and selections may vary. Contact us for details!

Looking to wow your visitors? You are instantly going to fall in love with this luxurious 4 bedroom, 2.5 bath home! The curb appeal of this home is to die for and the entrance to this home is truly stunning. Welcomed by an 8-foot door, you're immediately greeted by a grand 18-foot foyer. Once inside, you will be wowed by the spacious and thoughtful layout, a large utility room, and all of the natural light let in by the windows in the breakfast nook and living room. Also on the main floor is an oversized primary bedroom suite with a walk-in closet that dreams are made of. Upstairs, you will find spacious secondary bedrooms and a loft that your family will love.

## The 2588 Grimes County Community

## The 2588 Grimes County Community

LOCATE:
1 EXTRA RJ45 OUTLET
1 EXTRA TV OUTLET