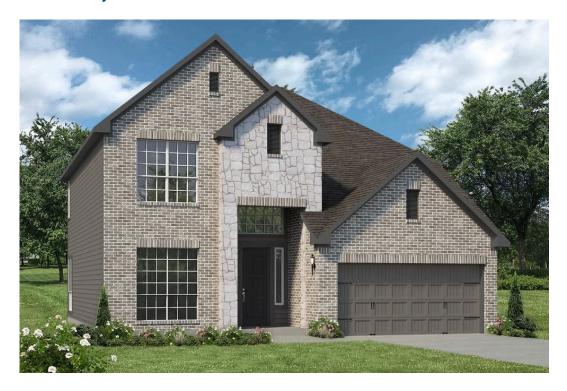

## The 2588

**Grimes County** 

PRICE FROM:

\$317,900

2,598 Ft<sup>2</sup>

4 Bedrooms

2.5 Bathrooms

🗎 2 Car Garage

Some images shown may be from a previously built Stylecraft home of similar design. Actual options, colors, and selections may vary. Contact us for details!

Looking to wow your visitors? You are instantly going to fall in love with this luxurious 4 bedroom, 2.5 bath home! The curb appeal of this home is to die for and the entrance to this home is truly stunning. Welcomed by an 8-foot door, you're immediately greeted by a grand 18-foot foyer. Once inside, you will be wowed by the spacious and thoughtful layout, a large utility room, and all of the natural light let in by the windows in the breakfast nook and living room. Also on the main floor is an oversized primary bedroom suite with a walk-in closet that dreams are made of. Upstairs, you will find spacious secondary bedrooms and a loft that your family will love.