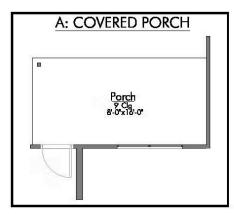

Some images shown may be from a previously built Stylecraft home of similar design. Actual options, colors, and selections may vary. Contact us for details!

Looking to wow your visitors? You are instantly going to fall in love with this luxurious 4 bedroom, 2.5 bath home! The curb appeal of this home is to die for and the entrance to this home is truly stunning. Welcomed by an 8-foot door, you're immediately greeted by a grand 18-foot foyer. Once inside, you will be wowed by the spacious and thoughtful layout, a large utility room, and all of the natural light let in by the windows in the breakfast nook and living room. Also on the main floor is an oversized primary bedroom suite with a walk-in closet that dreams are made of. Upstairs, you will find spacious secondary bedrooms and a loft that your family will love.