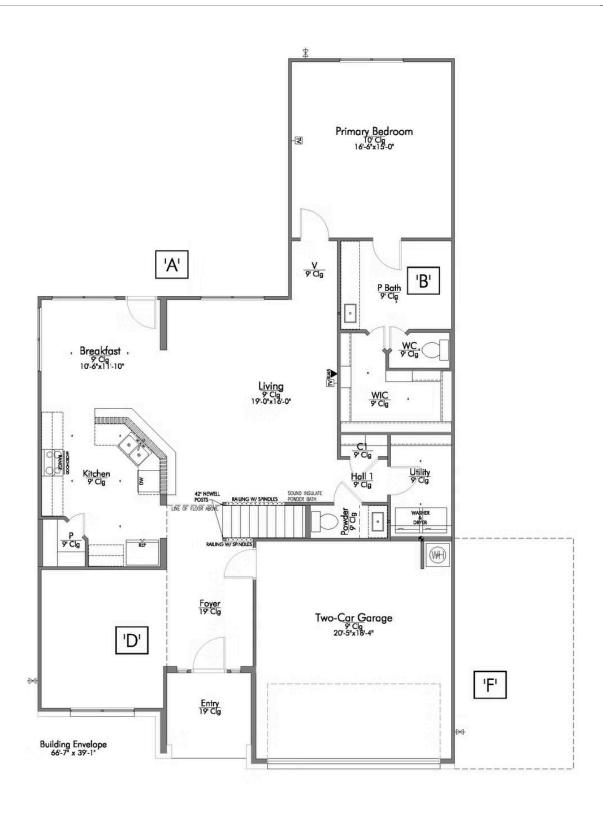

Some images shown may be from a previously built Stylecraft home of similar design. Actual options, colors, and selections may vary. Contact us for details!

Looking to wow your visitors? You are instantly going to fall in love with this luxurious 4 bedroom, 2.5 bath home! The curb appeal of this home is to die for and the entrance to this home is truly stunning. Welcomed by an 8-foot door, you're immediately greeted by a grand 18-foot foyer. Once inside, you will be wowed by the spacious and thoughtful layout, a large utility room, and all of the natural light let in by the windows in the breakfast nook and living room. Also on the main floor is an oversized primary bedroom suite with a walk-in closet that dreams are made of. Upstairs, you will find spacious secondary bedrooms and a loft that your family will love.

## The 2588 Grimes County Community