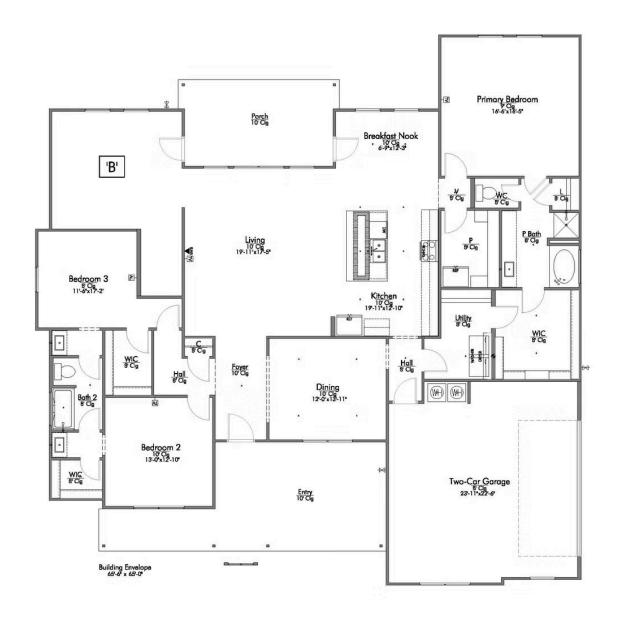

## The 2560

**Grimes County** 

PRICE FROM:

\$339,900

2,557 Ft<sup>2</sup>

3 Bedrooms

2.5 Bathrooms

😑 2 Car Garage

Some images shown may be from a previously built Stylecraft home of similar design. Actual options, colors, and selections may vary. Contact us for details!

Step into our inviting 2560 floor plan, where the kitchen island stands as a symbol of gathering, seamlessly blending with the open living space to foster connection and conversation.

Here, culinary creativity flourishes, and a cozy breakfast nook invites you to savor leisurely moments. Journeying further, you'll discover the sanctuary of the primary bedroom. The expansive walk-in closet gracefully connects to a spacious utility room, offering practicality without sacrificing style. The 2560 boasts a versatile flex room, awaiting your personal touch.