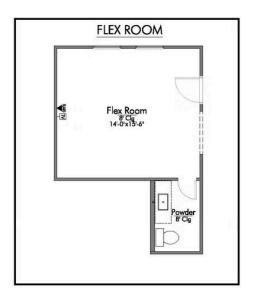

Here, culinary creativity flourishes, and a cozy breakfast nook invites you to savor leisurely moments. Journeying further, you'll discover the sanctuary of the primary bedroom. The expansive walk-in closet gracefully connects to a spacious utility room, offering practicality without sacrificing style. The 2560 boasts a versatile flex room, awaiting your personal touch.