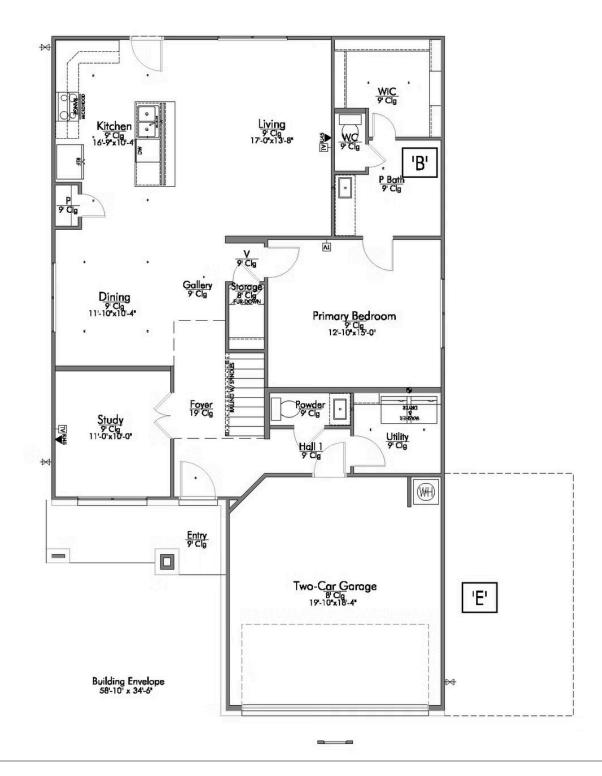

## The 2516 Grimes County Community

LOCATE:
1 EXTRA TV OUTLET

LOCATE:
1 EXTRA TV OUTLET

LOCATE:
1 EXTRA TV OUTLET