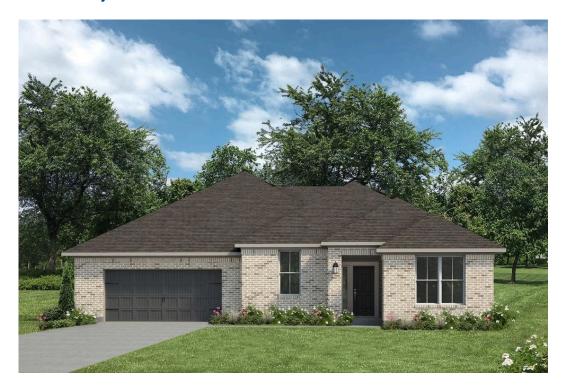

## The 2483

**Grimes County** 

PRICE FROM:

\$309,900

2,551 Ft<sup>2</sup>

4 Bedrooms

3 Bathrooms

🗎 2 Car Garage

Some images shown may be from a previously built Stylecraft home of similar design. Actual options, colors, and selections may vary. Contact us for details!

The charm and functionality of this 4 bedroom, 3 bath home is truly inviting. We love the luxurious feel of this one-story home. The abundant counter space and storage in the kitchen, which opens to your expansive and well-lit living room combine to create the perfect gathering space for your family. The galley-style hallway entrance leads you to the formal dining and through the living area you'll find the large covered back porch. Each bedroom is thoughtfully designed, to include large closets, and an additional ensuite bath. Your master suite is finished with dual walk-in closets, an oversized corner garden tub, and dual master vanities.