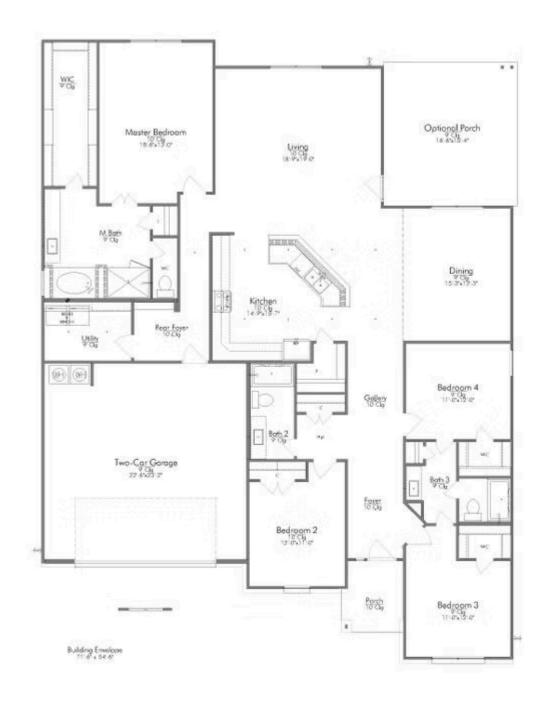

## The 2483

**Grimes County** 

PRICE FROM:

\$309,900

2,551 Ft<sup>2</sup>

4 Bedrooms

3 Bathrooms

🗎 2 Car Garage

Some images shown may be from a previously built Stylecraft home of similar design. Actual options, colors, and selections may vary. Contact us for details!

The charm and functionality of this 4 bedroom, 3 bath home is truly inviting. We love the luxurious feel of this one-story home. The abundant counter space and storage in the kitchen, which opens to your expansive and well-lit living room combine to create the perfect gathering space for your family. The galley-style hallway entrance leads you to the formal dining and through the living area you'll find the large covered back porch. Each bedroom is thoughtfully designed, to include large closets, and an additional ensuite bath. Your master suite is finished with dual walk-in closets, an oversized corner garden tub, and dual master vanities.