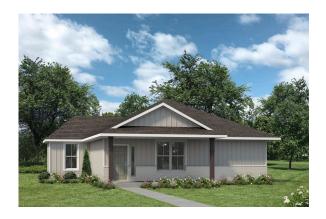

## The 2036

**Grimes County** 

PRICE FROM:

\$243,900

2,142 Ft<sup>2</sup>

4 Bedrooms

2 Bathrooms

Step into the 2036, a thoughtfully designed home that perfectly blends spaciousness, functionality, and comfort. Upon entry, you are welcomed into a large, open living area featuring a convenient coat closet tucked into the corner, offering easy storage.

The living space flows seamlessly into a bright dining area, which opens to a well-equipped kitchen. The kitchen boasts an island with a built-in sink, plenty of counter space for meal prep, and a corner pantry for added storage. Beyond the kitchen and dining area is a cozy breakfast nook with direct access to the backyard, perfect for enjoying your morning coffee or entertaining guests. Adjacent to the breakfast nook, you'll find a walk-in utility room for added convenience.