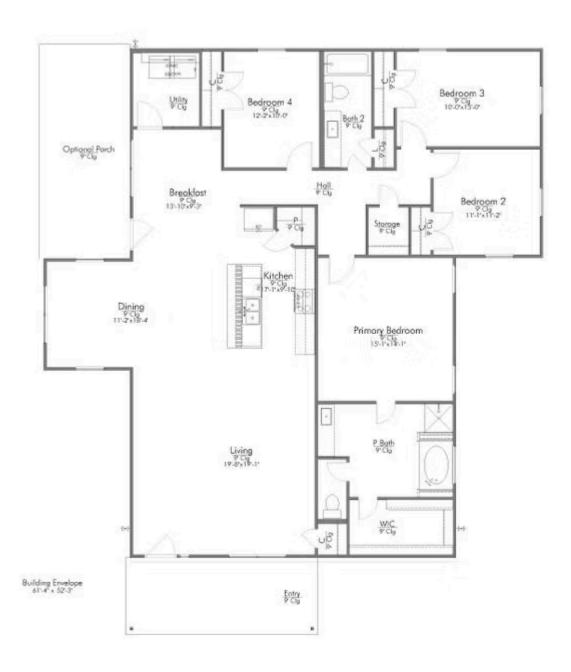

## The 2036

**Grimes County** 

PRICE FROM:

\$243,900

2,142 Ft<sup>2</sup>

4 Bedrooms

2 Bathrooms

Step into the 2036, a thoughtfully designed home that perfectly blends spaciousness, functionality, and comfort. Upon entry, you are welcomed into a large, open living area featuring a convenient coat closet tucked into the corner, offering easy storage.

The living space flows seamlessly into a bright dining area, which opens to a well-equipped kitchen. The kitchen boasts an island with a built-in sink, plenty of counter space for meal prep, and a corner pantry for added storage. Beyond the kitchen and dining area is a cozy breakfast nook with direct access to the backyard, perfect for enjoying your morning coffee or entertaining guests. Adjacent to the breakfast nook, you'll find a walk-in utility room for added convenience.