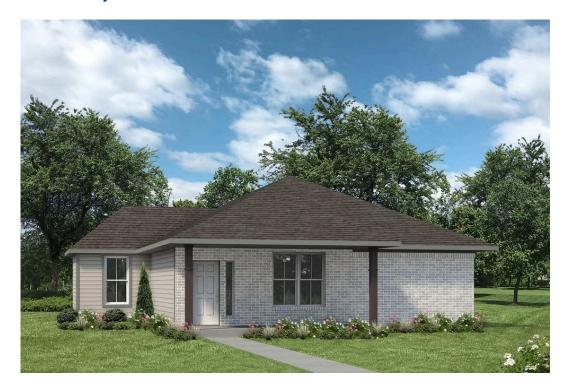

## The 2036

**Grimes County** 

PRICE FROM:

\$243,900

2,142 Ft<sup>2</sup>

4 Bedrooms

2 Bathrooms

Step into the 2036, a thoughtfully designed home that perfectly blends spaciousness, functionality, and comfort. Upon entry, you are welcomed into a large, open living area featuring a convenient coat closet tucked into the corner, offering easy storage.

The living space flows seamlessly into a bright dining area, which opens to a well-equipped kitchen. The kitchen boasts an island with a built-in sink, plenty of counter space for meal prep, and a corner pantry for added storage. Beyond the kitchen and dining area is a cozy breakfast nook with direct access to the backyard, perfect for enjoying your morning coffee or entertaining guests. Adjacent to the breakfast nook, you'll find a walk-in utility room for added convenience.