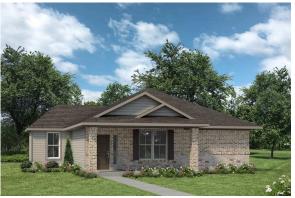

## The 2036

**Grimes County** 

PRICE FROM:

\$243,900

2,142 Ft<sup>2</sup>

4 Bedrooms

2 Bathrooms

Step into the 2036, a thoughtfully designed home that perfectly blends spaciousness, functionality, and comfort. Upon entry, you are welcomed into a large, open living area featuring a convenient coat closet tucked into the corner, offering easy storage.

The living space flows seamlessly into a bright dining area, which opens to a well-equipped kitchen. The kitchen boasts an island with a built-in sink, plenty of counter space for meal prep, and a corner pantry for added storage. Beyond the kitchen and dining area is a cozy breakfast nook with direct access to the backyard, perfect for enjoying your morning coffee or entertaining guests. Adjacent to the breakfast nook, you'll find a walk-in utility room for added convenience.