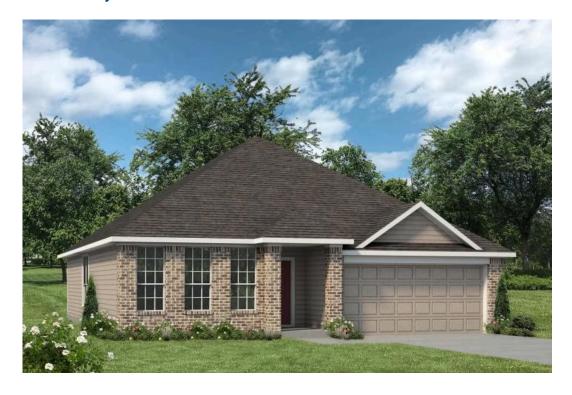

## The 1818

**Grimes County** 

PRICE FROM:

\$240,900

1,841 Ft<sup>2</sup>

3 Bedrooms

2 Bathrooms

2 Car Garage

Some images shown may be from a previously built Stylecraft home of similar design. Actual options, colors, and selections may vary. Contact us for details!

If charm and elegance are what you're looking for – Welcome home! A favorite of many, the 1818 has several features that make it stand out from the rest. From the moment you see the exterior, you're captivated. Interior features include dual living areas to use as you choose, a large kitchen with granite-topped island that is open through the dining and living room, stunning windows flowing with natural light, an optional study alcove, and a spacious primary suite.