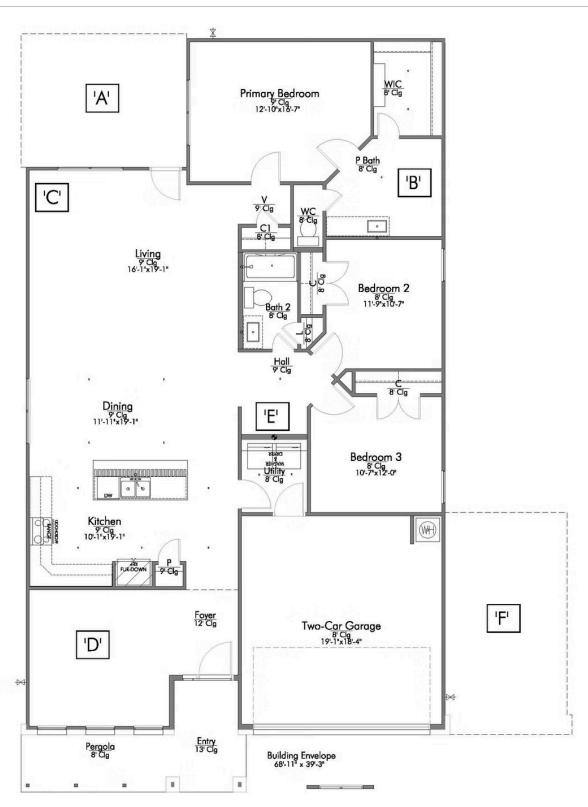

## The 1818

**Grimes County** 

PRICE FROM:

\$240,900

1,841 Ft<sup>2</sup>

3 Bedrooms

2 Bathrooms

2 Car Garage

Some images shown may be from a previously built Stylecraft home of similar design. Actual options, colors, and selections may vary. Contact us for details!

If charm and elegance are what you're looking for – Welcome home! A favorite of many, the 1818 has several features that make it stand out from the rest. From the moment you see the exterior, you're captivated. Interior features include dual living areas to use as you choose, a large kitchen with granite-topped island that is open through the dining and living room, stunning windows flowing with natural light, an optional study alcove, and a spacious primary suite.