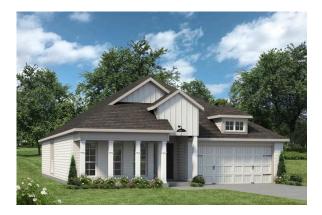

## The 1818

**Grimes County** 

PRICE FROM:

\$240,900

1,841 Ft<sup>2</sup>

3 Bedrooms

2 Bathrooms

2 Car Garage

Some images shown may be from a previously built Stylecraft home of similar design. Actual options, colors, and selections may vary. Contact us for details!

If charm and elegance are what you're looking for – Welcome home! A favorite of many, the 1818 has several features that make it stand out from the rest. From the moment you see the exterior, you're captivated. Interior features include dual living areas to use as you choose, a large kitchen with granite-topped island that is open through the dining and living room, stunning windows flowing with natural light, an optional study alcove, and a spacious primary suite.