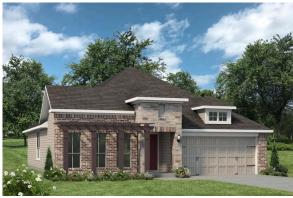

## The 1818

**Grimes County** 

PRICE FROM:

\$240,900

1,841 Ft<sup>2</sup>

3 Bedrooms

2 Bathrooms

2 Car Garage

Some images shown may be from a previously built Stylecraft home of similar design. Actual options, colors, and selections may vary. Contact us for details!

If charm and elegance are what you're looking for – Welcome home! A favorite of many, the 1818 has several features that make it stand out from the rest. From the moment you see the exterior, you're captivated. Interior features include dual living areas to use as you choose, a large kitchen with granite-topped island that is open through the dining and living room, stunning windows flowing with natural light, an optional study alcove, and a spacious primary suite.