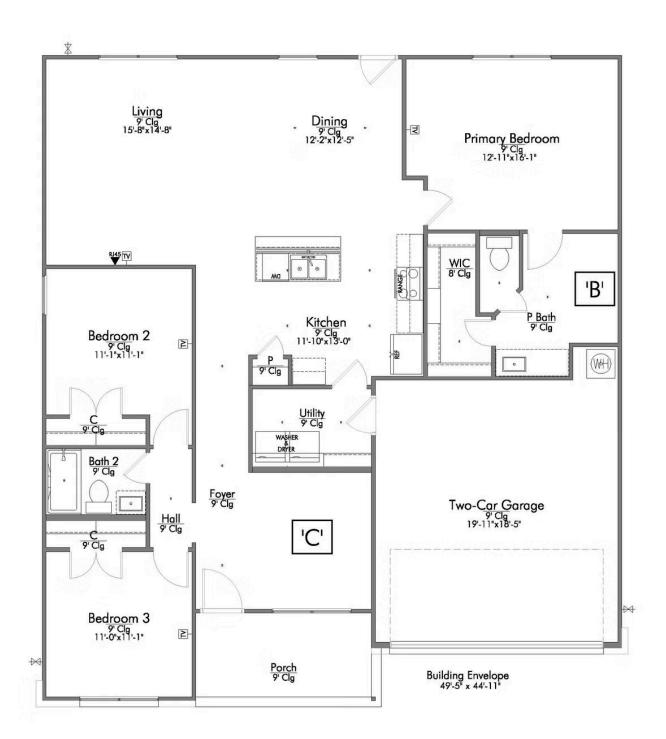

## The 1601

**Grimes County** 

PRICE FROM:

\$212,900

1,606 Ft<sup>2</sup>

3 Bedrooms

2 Bathrooms

2 Car Garage

Some images shown may be from a previously built Stylecraft home of similar design. Actual options, colors, and selections may vary. Contact us for details!

Welcome to the 1601 by Stylecraft On Your Lot! This charming 3 bed, 2 bath home starts with a covered front porch and a welcoming foyer that opens to a versatile Life Space—ideal for a home office, craft room, or play area. The opportunities for this space are plentiful! Choose what works best for your lifestyle.