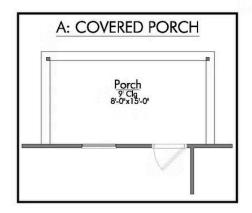

Some images shown may be from a previously built Stylecraft home of similar design. Actual options, colors, and selections may vary. Contact us for details!

Welcome to the 1601 by Stylecraft On Your Lot! This charming 3 bed, 2 bath home starts with a covered front porch and a welcoming foyer that opens to a versatile Life Space—ideal for a home office, craft room, or play area. The opportunities for this space are plentiful! Choose what works best for your lifestyle.