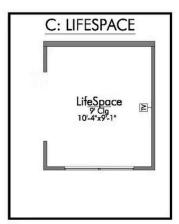

Some images shown may be from a previously built Stylecraft home of similar design. Actual options, colors, and selections may vary. Contact us for details!

Welcome to the 1601 by Stylecraft On Your Lot! This charming 3 bed, 2 bath home starts with a covered front porch and a welcoming foyer that opens to a versatile Life Space—ideal for a home office, craft room, or play area. The opportunities for this space are plentiful! Choose what works best for your lifestyle.