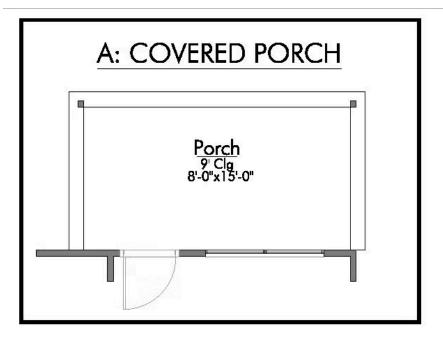

## The 1500

**Grimes County** 

PRICE FROM:

\$222,900

1,548 Ft<sup>2</sup>

3 Bedrooms

2 Bathrooms

2 Car Garage

Some images shown may be from a previously built Stylecraft home of similar design. Actual options, colors, and selections may vary. Contact us for details!

Welcome to The 1500 by Stylecraft On Your Lot! Step into the foyer and be greeted by an inviting open common space. The kitchen, featuring a convenient peninsula with a sink, flows seamlessly into the dining room, which offers easy access to the backyard–perfect for indoor-outdoor living.