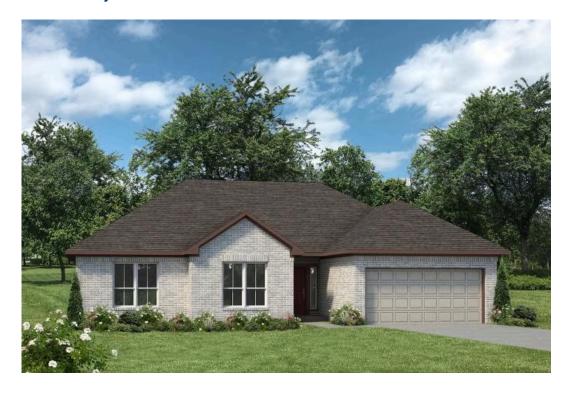

## The 1500

**Grimes County** 

PRICE FROM:

\$222,900

1,548 Ft<sup>2</sup>

3 Bedrooms

2 Bathrooms

2 Car Garage

Some images shown may be from a previously built Stylecraft home of similar design. Actual options, colors, and selections may vary. Contact us for details!

Welcome to The 1500 by Stylecraft On Your Lot! Step into the foyer and be greeted by an inviting open common space. The kitchen, featuring a convenient peninsula with a sink, flows seamlessly into the dining room, which offers easy access to the backyard–perfect for indoor-outdoor living.