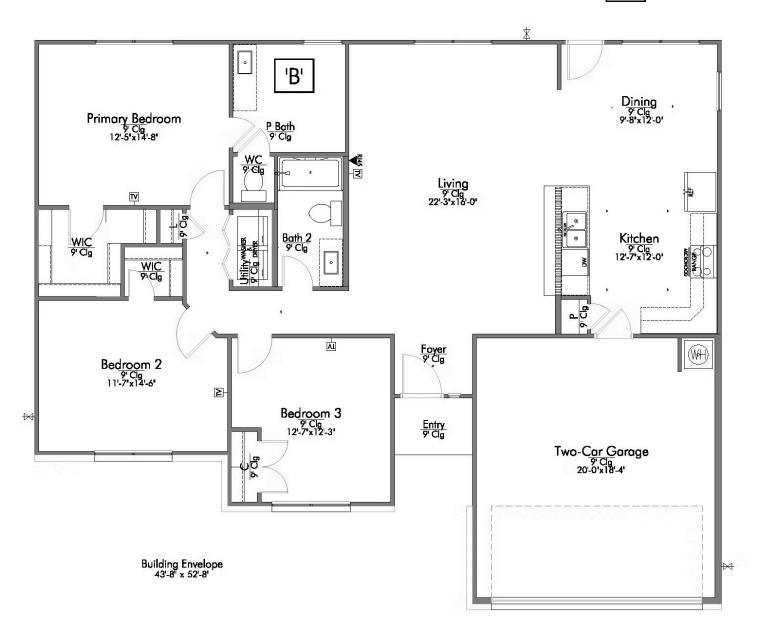

Some images shown may be from a previously built Stylecraft home of similar design. Actual options, colors, and selections may vary. Contact us for details!

Welcome to The 1500 by Stylecraft On Your Lot! Step into the foyer and be greeted by an inviting open common space. The kitchen, featuring a convenient peninsula with a sink, flows seamlessly into the dining room, which offers easy access to the backyard–perfect for indoor-outdoor living.