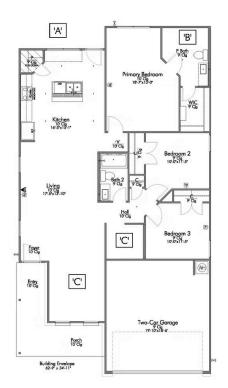

Some images shown may be from a previously built Stylecraft home of similar design. Actual options, colors, and selections may vary. Contact us for details!

If you're wanting options and flexibility, this floor plan is exactly what you're looking for! This beautiful 3 bedroom, 2 bath home is thoughtfully designed to have three different options for the front room: a formal dining room, study, or 4th bedroom. You'll absolutely love the way the kitchen seamlessly flows into the living room, giving you ample space to gather with your family. From the luxuriously large primary bedroom with seating area, to the exquisite selections Stylecraft offers, you are guaranteed to love this home!