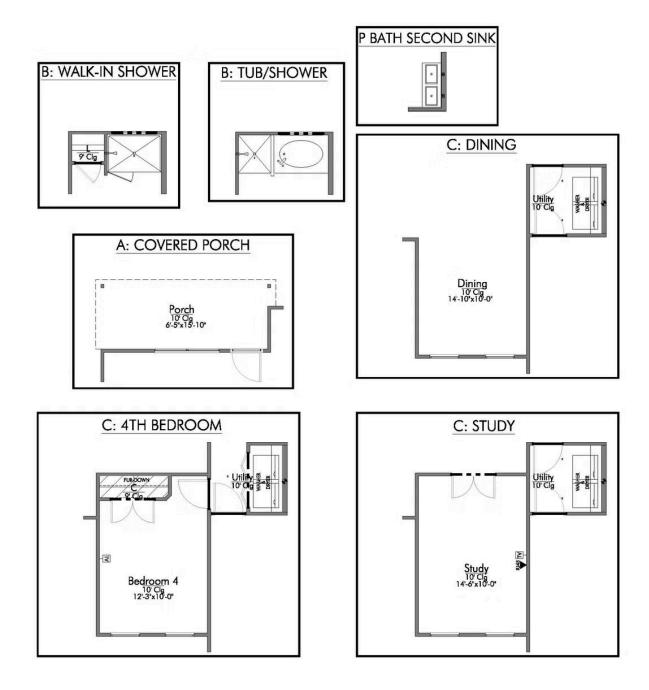

Some images shown may be from a previously built Stylecraft home of similar design. Actual options, colors, and selections may vary. Contact us for details!

If you're wanting options and flexibility, this floor plan is exactly what you're looking for! This beautiful 3 bedroom, 2 bath home is thoughtfully designed to have three different options for the front room: a formal dining room, study, or 4th bedroom. You'll absolutely love the way the kitchen seamlessly flows into the living room, giving you ample space to gather with your family. From the luxuriously large primary bedroom with seating area, to the exquisite selections Stylecraft offers, you are guaranteed to love this home!