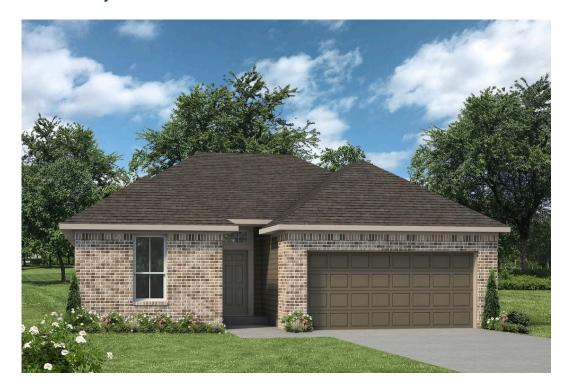

## The 1215

**Grimes County** 

PRICE FROM:

\$195,900

1,225 Ft<sup>2</sup>

3 Bedrooms

2 Car Garage

Some images shown may be from a previously built Stylecraft home of similar design. Actual options, colors, and selections may vary. Contact us for details!

The 1215 is a practical yet beautiful home that prioritizes space and affordability. With 3 bedrooms, 2 bathrooms, and a large living area, the home feels grand and spacious. The open kitchen and dining area is spacious and welcoming, and the primary bedroom features a walk-in closet, ensuring plenty of storage space.

This lovely cottage-style home offers three exterior designs to choose from, providing plenty of options to personalize your space.

Stylecraft's included features lay the foundation for a beautiful home that you can customize to include all the features and finishes that