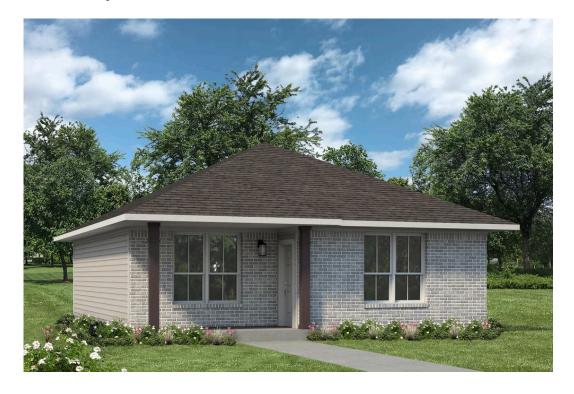

## The 1033

**Grimes County** 

PRICE FROM:

\$172,900

1,033 Ft<sup>2</sup>

2 Bedrooms

苗 1 Bathrooms

Some images shown may be from a previously built Stylecraft home of similar design. Actual options, colors, and selections may vary. Contact us for details!

Thoughtfully designed and perfectly sized, The 1033 offers 1,033 square feet of smart living space tailored for versatility and comfort. This 2-bedroom, 1-bathroom home is ideal for small families, young professionals, or those looking to build a charming casita on recreational land, whether it's for weekends at the ranch, hunting trips, or hosting guests.