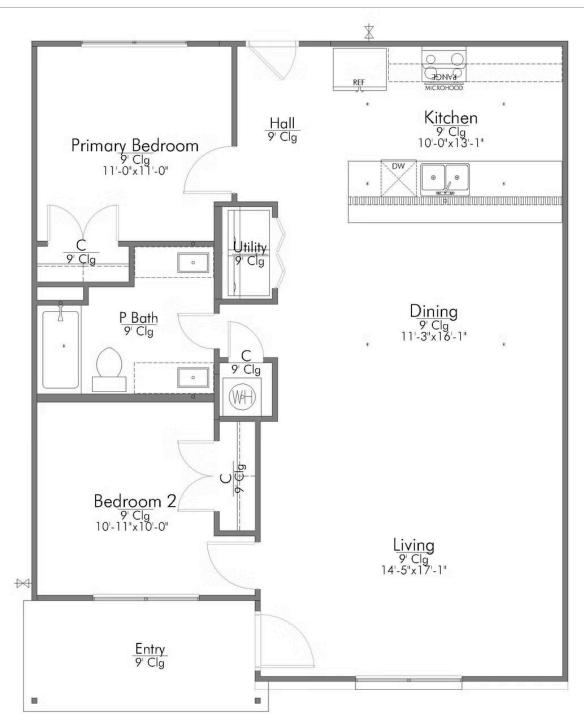

Upon entry, you're welcomed into an open-concept living and dining area that flows seamlessly into the kitchen, creating a warm and

## The 1033 Grimes County Community

Building Envelope 37'-10" x 30'-9"