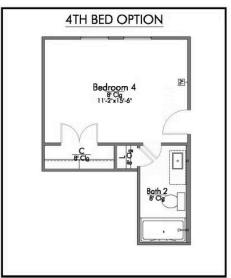

Step into our inviting 2560 floor plan, where the kitchen island stands as a symbol of gathering, seamlessly blending with the open living space to foster connection and conversation.

Here, culinary creativity flourishes, and a cozy breakfast nook invites you to savor leisurely moments. Journeying further, you'll discover the sanctuary of the primary bedroom. The expansive walk-in closet gracefully connects to a spacious utility room, offering practicality without sacrificing style. The 2560 boasts a versatile flex room, awaiting your personal touch.