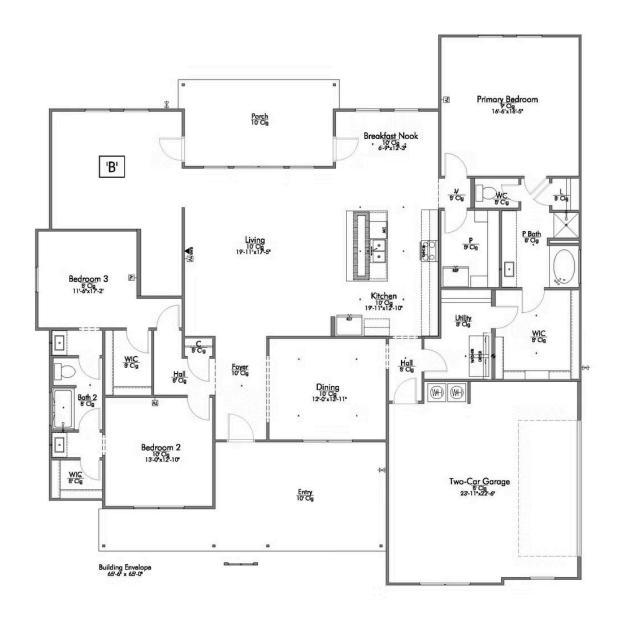

Step into our inviting 2560 floor plan, where the kitchen island stands as a symbol of gathering, seamlessly blending with the open living space to foster connection and conversation.

Here, culinary creativity flourishes, and a cozy breakfast nook invites you to savor leisurely moments. Journeying further, you'll discover the sanctuary of the primary bedroom. The expansive walk-in closet gracefully connects to a spacious utility room, offering practicality without sacrificing style. The 2560 boasts a versatile flex room, awaiting your personal touch.