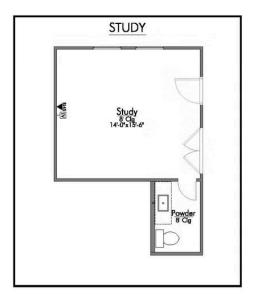

Step into our inviting 2560 floor plan, where the kitchen island stands as a symbol of gathering, seamlessly blending with the open living space to foster connection and conversation.

Here, culinary creativity flourishes, and a cozy breakfast nook invites you to savor leisurely moments. Journeying further, you'll discover the sanctuary of the primary bedroom. The expansive walk-in closet gracefully connects to a spacious utility room, offering practicality without sacrificing style. The 2560 boasts a versatile flex room, awaiting your personal touch.