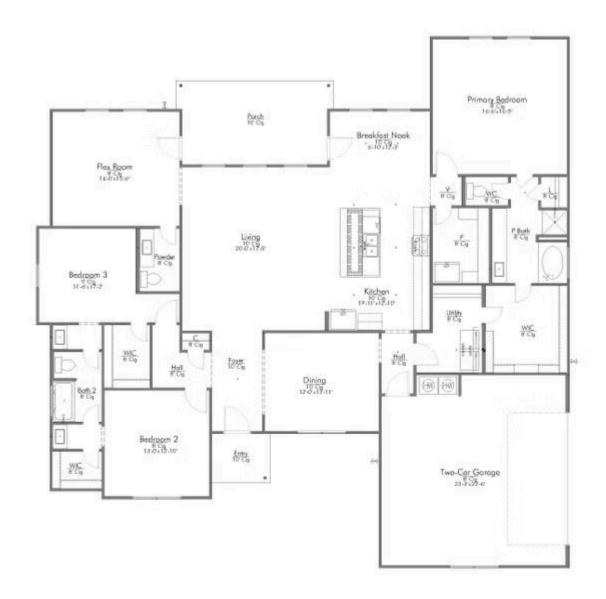

Step into our inviting 2560 floor plan, where the kitchen island stands as a symbol of gathering, seamlessly blending with the open living space to foster connection and conversation.

Here, culinary creativity flourishes, and a cozy breakfast nook invites you to savor leisurely moments. Journeying further, you'll discover the sanctuary of the primary bedroom. The expansive walk-in closet gracefully connects to a spacious utility room, offering practicality without sacrificing style. The 2560 boasts a versatile flex room, awaiting your personal touch.