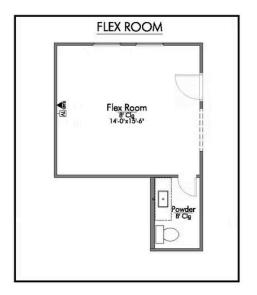

Step into our inviting 2560 floor plan, where the kitchen island stands as a symbol of gathering, seamlessly blending with the open living space to foster connection and conversation.

Here, culinary creativity flourishes, and a cozy breakfast nook invites you to savor leisurely moments. Journeying further, you'll discover the sanctuary of the primary bedroom. The expansive walk-in closet gracefully connects to a spacious utility room, offering practicality without sacrificing style. The 2560 boasts a versatile flex room, awaiting your personal touch.