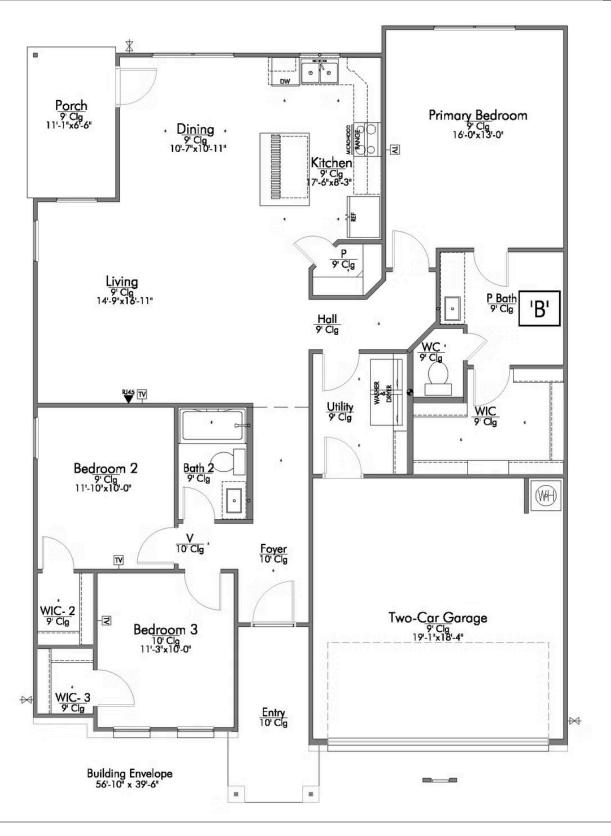

A popular choice among families seeking large gathering spaces and ample storage, the 1514 offers luxury living with 3 bedrooms and 2 baths. This beautiful home features large secondary bedrooms with walk-in closets. Open living, dining and kitchen provides abundant space, without all of the cost. Picture yourself washing your dishes as you look out your window as your children play after dinner. The primary bedroom suite is fit for a king-sized bed, and features a large walk-in closet.