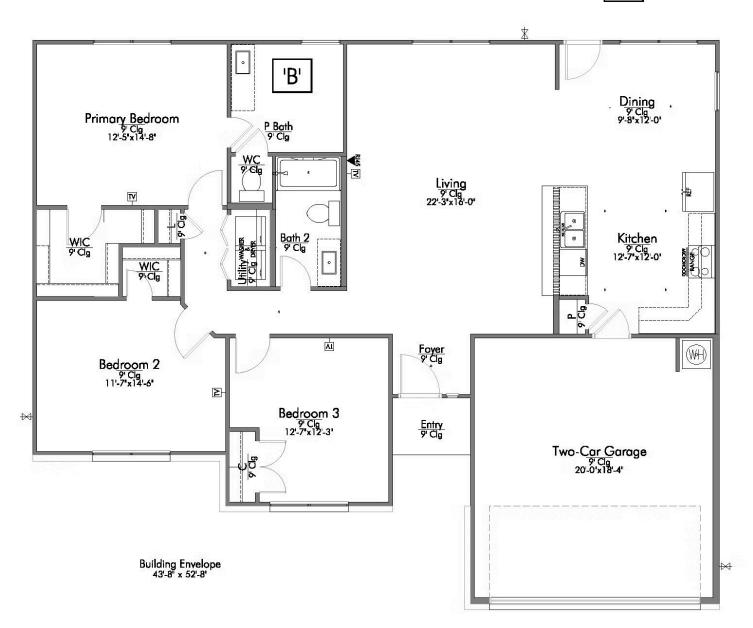

## The 1500

**Fort Bend County** 

PRICE FROM:

\$222,900

1,548 Ft<sup>2</sup>

3 Bedrooms

2 Bathrooms

2 Car Garage

Some images shown may be from a previously built Stylecraft home of similar design. Actual options, colors, and selections may vary. Contact us for details!

Welcome to The 1500 by Stylecraft On Your Lot! Step into the foyer and be greeted by an inviting open common space. The kitchen, featuring a convenient peninsula with a sink, flows seamlessly into the dining room, which offers easy access to the backyard–perfect for indoor-outdoor living.