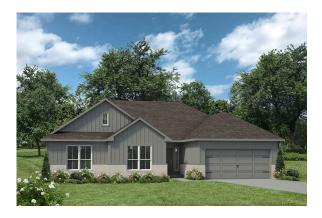

Some images shown may be from a previously built Stylecraft home of similar design. Actual options, colors, and selections may vary. Contact us for details!

Welcome to The 1500 by Stylecraft On Your Lot! Step into the foyer and be greeted by an inviting open common space. The kitchen, featuring a convenient peninsula with a sink, flows seamlessly into the dining room, which offers easy access to the backyard–perfect for indoor-outdoor living.