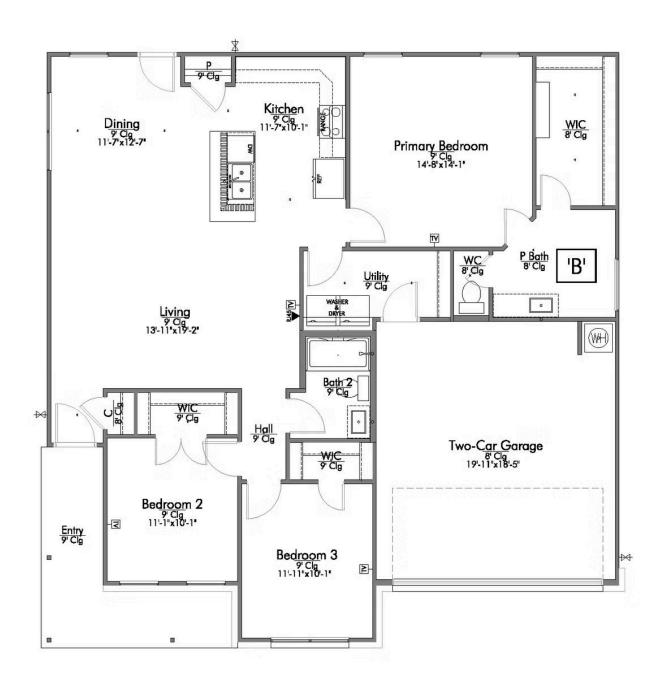

## The 1422

**Fort Bend County** 

PRICE FROM:

\$214,900

1,445 Ft<sup>2</sup>

3 Bedrooms

2 Bathrooms

🔁 2 Car Garage

Some images shown may be from a previously built Stylecraft home of similar design. Actual options, colors, and selections may vary. Contact us for details!

Introducing The 1422 by Stylecraft On Your Lot, a beautifully designed 3 bed, 2 bath home with a split floor plan for optimal privacy. The open common space features a modern kitchen with an island that flows into the dining and living areas, perfect for family gatherings.

Enjoy ample storage throughout, including walk-in closets in the secondary bedrooms, a welcoming entry closet, and a spacious pantry.

## The 1422 Fort Bend County Community

Building Envelope 45'-9" x 44'-11"