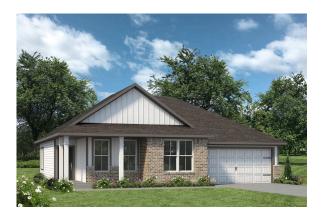

Some images shown may be from a previously built Stylecraft home of similar design. Actual options, colors, and selections may vary. Contact us for details!

Introducing The 1422 by Stylecraft On Your Lot, a beautifully designed 3 bed, 2 bath home with a split floor plan for optimal privacy. The open common space features a modern kitchen with an island that flows into the dining and living areas, perfect for family gatherings.

Enjoy ample storage throughout, including walk-in closets in the secondary bedrooms, a welcoming entry closet, and a spacious pantry.