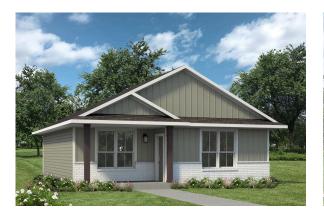

## The 1033 Fort Bend County

PRICE FROM: **\$172,900** 

|   | 1,033 Ft <sup>2</sup> |
|---|-----------------------|
| ഘ | 2 Bedrooms            |
| ß | 1 Bathrooms           |

Some images shown may be from a previously built Stylecraft home of similar design. Actual options, colors, and selections may vary. Contact us for details!

Thoughtfully designed and perfectly sized, The 1033 offers 1,033 square feet of smart living space tailored for versatility and comfort. This 2-bedroom, 1-bathroom home is ideal for small families, young professionals, or those looking to build a charming casita on recreational land, whether it's for weekends at the ranch, hunting trips, or hosting guests.