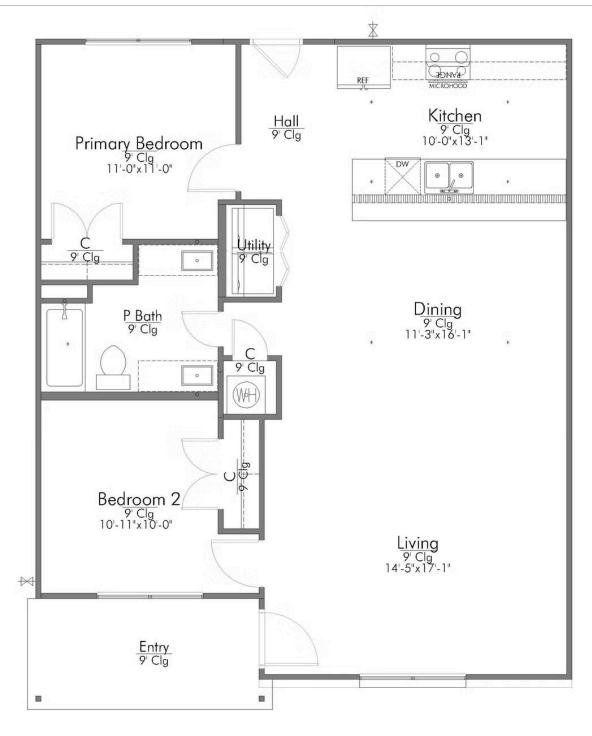

Upon entry, you're welcomed into an open-concept living and dining area that flows seamlessly into the kitchen, creating a warm and

Stylecraft Builders reserves the right to change features, prices, plans and specifications without notice. Additional association fees may apply. Other fees may also apply. Please see your onsite sales associate for additional information and more details. ©2025 Stylecraft Builders.

## The 1033 Fort Bend County Community

Building Envelope 37'-10" x 30'-9"

In continuous effort by Stylecraft Builders to improve the quality of your home, we reserve the right to change features, prices, plans and specifications without notice. Floorplans and elevation renderings are artists' conceptiions only. Significant changes may be made during or after the construction of the model homes. Stylecraft Builders reserves the right to modify, relocate or eliminate any or all of the features, specifications, plan utilities, design or shape thereof, all without notice or obligations to any purchaser. Price range reflects base price only. Location premiums will be charged for certain locations and are not included in the base price of the home. Additional association fees may apply. Other fees may also apply. Amenities are proposed and planned or may be under construction. All square footages are approximate square footages of the total livable space. Water heater location deemed per city municipality code. Please see your onsite sales associate for additional information and more details. © 2022 Stylecraft Builders.