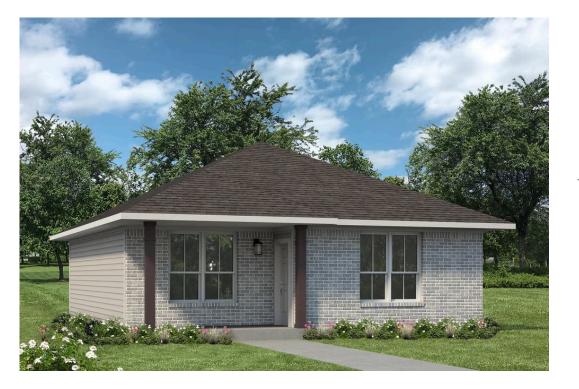

## The 1033 Fort Bend County

PRICE FROM: **\$172,900** 

|   | 1,033 Ft <sup>2</sup> |
|---|-----------------------|
| ഘ | 2 Bedrooms            |
| ß | 1 Bathrooms           |

Some images shown may be from a previously built Stylecraft home of similar design. Actual options, colors, and selections may vary. Contact us for details!

Thoughtfully designed and perfectly sized, The 1033 offers 1,033 square feet of smart living space tailored for versatility and comfort. This 2-bedroom, 1-bathroom home is ideal for small families, young professionals, or those looking to build a charming casita on recreational land, whether it's for weekends at the ranch, hunting trips, or hosting guests.