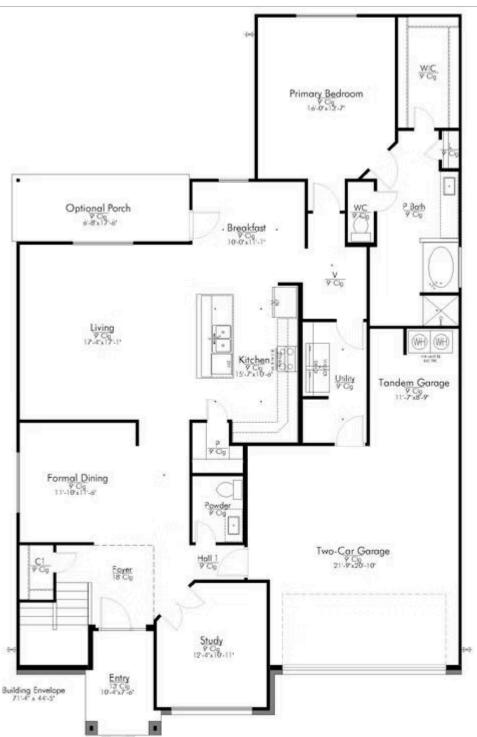

Downstairs, the entryway sets the tone for this welcoming home. To your left, you'll find a tucked-away staircase and a convenient coat closet. To the right, a spacious study with a large window creates the perfect space for a home office or private retreat. As you exit the study, you'll approach a powder room and a door leading to the two-car tandem garage, which offers additional storage or parking space.

From the garage, double access leads to a walk-through utility room that connects directly to the luxurious primary bedroom. The primary suite is a true haven, featuring a generously sized bedroom, a walk-in closet, and an en-suite bathroom designed for comfort