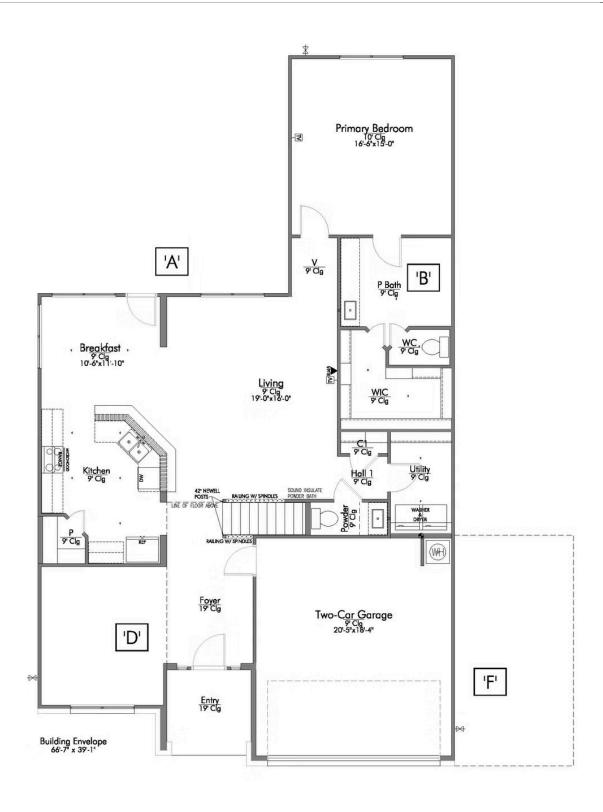

Some images shown may be from a previously built Stylecraft home of similar design. Actual options, colors, and selections may vary. Contact us for details!

Looking to wow your visitors? You are instantly going to fall in love with this luxurious 4 bedroom, 2.5 bath home! The curb appeal of this home is to die for and the entrance to this home is truly stunning. Welcomed by an 8-foot door, you're immediately greeted by a grand 18-foot foyer. Once inside, you will be wowed by the spacious and thoughtful layout, a large utility room, and all of the natural light let in by the windows in the breakfast nook and living room. Also on the main floor is an oversized primary bedroom suite with a walk-in closet that dreams are made of. Upstairs, you will find spacious secondary bedrooms and a loft that your family will love.