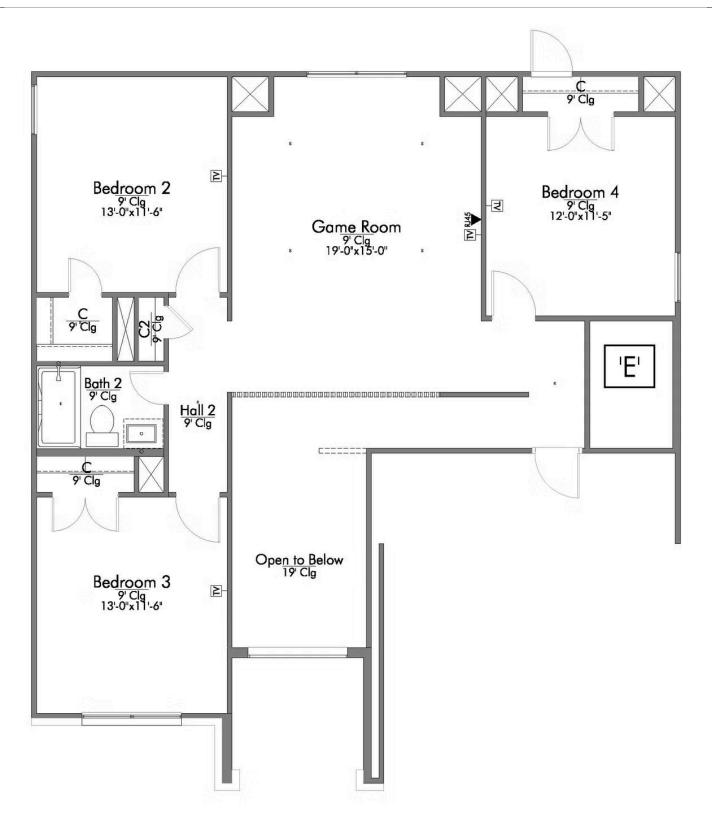

Some images shown may be from a previously built Stylecraft home of similar design. Actual options, colors, and selections may vary. Contact us for details!

Looking to wow your visitors? You are instantly going to fall in love with this luxurious 4 bedroom, 2.5 bath home! The curb appeal of this home is to die for and the entrance to this home is truly stunning. Welcomed by an 8-foot door, you're immediately greeted by a grand 18-foot foyer. Once inside, you will be wowed by the spacious and thoughtful layout, a large utility room, and all of the natural light let in by the windows in the breakfast nook and living room. Also on the main floor is an oversized primary bedroom suite with a walk-in closet that dreams are made of. Upstairs, you will find spacious secondary bedrooms and a loft that your family will love.