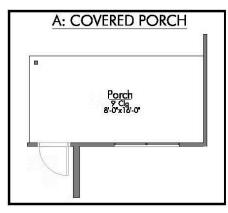

Some images shown may be from a previously built Stylecraft home of similar design. Actual options, colors, and selections may vary. Contact us for details!

Looking to wow your visitors? You are instantly going to fall in love with this luxurious 4 bedroom, 2.5 bath home! The curb appeal of this home is to die for and the entrance to this home is truly stunning. Welcomed by an 8-foot door, you're immediately greeted by a grand 18-foot foyer. Once inside, you will be wowed by the spacious and thoughtful layout, a large utility room, and all of the natural light let in by the windows in the breakfast nook and living room. Also on the main floor is an oversized primary bedroom suite with a walk-in closet that dreams are made of. Upstairs, you will find spacious secondary bedrooms and a loft that your family will love.