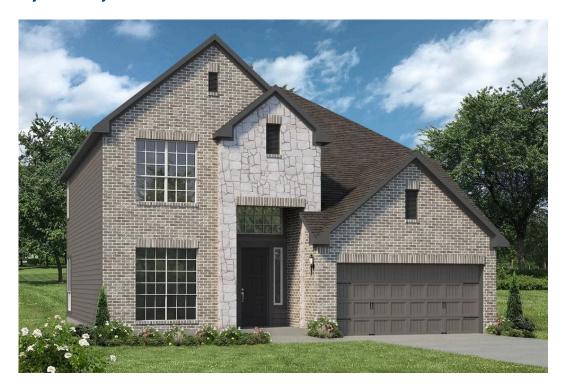

Some images shown may be from a previously built Stylecraft home of similar design. Actual options, colors, and selections may vary. Contact us for details!

Looking to wow your visitors? You are instantly going to fall in love with this luxurious 4 bedroom, 2.5 bath home! The curb appeal of this home is to die for and the entrance to this home is truly stunning. Welcomed by an 8-foot door, you're immediately greeted by a grand 18-foot foyer. Once inside, you will be wowed by the spacious and thoughtful layout, a large utility room, and all of the natural light let in by the windows in the breakfast nook and living room. Also on the main floor is an oversized primary bedroom suite with a walk-in closet that dreams are made of. Upstairs, you will find spacious secondary bedrooms and a loft that your family will love.