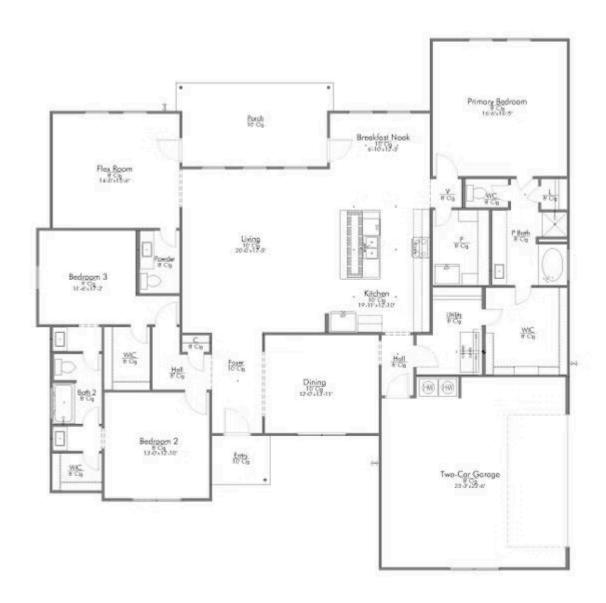

Step into our inviting 2560 floor plan, where the kitchen island stands as a symbol of gathering, seamlessly blending with the open living space to foster connection and conversation.

Here, culinary creativity flourishes, and a cozy breakfast nook invites you to savor leisurely moments. Journeying further, you'll discover the sanctuary of the primary bedroom. The expansive walk-in closet gracefully connects to a spacious utility room, offering practicality without sacrificing style. The 2560 boasts a versatile flex room, awaiting your personal touch.