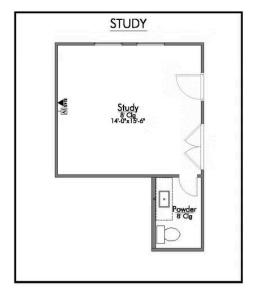

Step into our inviting 2560 floor plan, where the kitchen island stands as a symbol of gathering, seamlessly blending with the open living space to foster connection and conversation.

Here, culinary creativity flourishes, and a cozy breakfast nook invites you to savor leisurely moments. Journeying further, you'll discover the sanctuary of the primary bedroom. The expansive walk-in closet gracefully connects to a spacious utility room, offering practicality without sacrificing style. The 2560 boasts a versatile flex room, awaiting your personal touch.