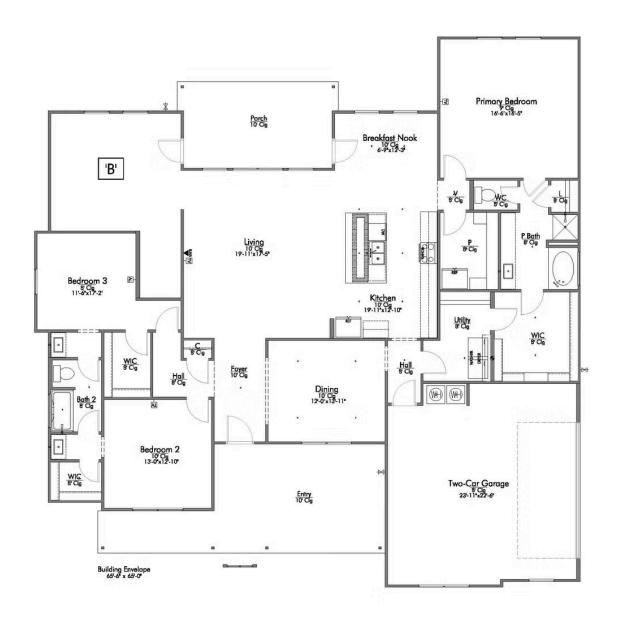

Step into our inviting 2560 floor plan, where the kitchen island stands as a symbol of gathering, seamlessly blending with the open living space to foster connection and conversation.

Here, culinary creativity flourishes, and a cozy breakfast nook invites you to savor leisurely moments. Journeying further, you'll discover the sanctuary of the primary bedroom. The expansive walk-in closet gracefully connects to a spacious utility room, offering practicality without sacrificing style. The 2560 boasts a versatile flex room, awaiting your personal touch.