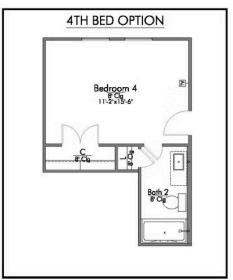

Step into our inviting 2560 floor plan, where the kitchen island stands as a symbol of gathering, seamlessly blending with the open living space to foster connection and conversation.

Here, culinary creativity flourishes, and a cozy breakfast nook invites you to savor leisurely moments. Journeying further, you'll discover the sanctuary of the primary bedroom. The expansive walk-in closet gracefully connects to a spacious utility room, offering practicality without sacrificing style. The 2560 boasts a versatile flex room, awaiting your personal touch.