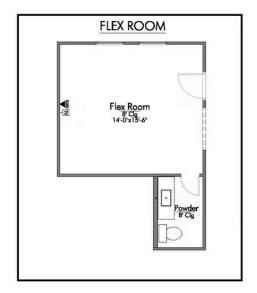

Step into our inviting 2560 floor plan, where the kitchen island stands as a symbol of gathering, seamlessly blending with the open living space to foster connection and conversation.

Here, culinary creativity flourishes, and a cozy breakfast nook invites you to savor leisurely moments. Journeying further, you'll discover the sanctuary of the primary bedroom. The expansive walk-in closet gracefully connects to a spacious utility room, offering practicality without sacrificing style. The 2560 boasts a versatile flex room, awaiting your personal touch.