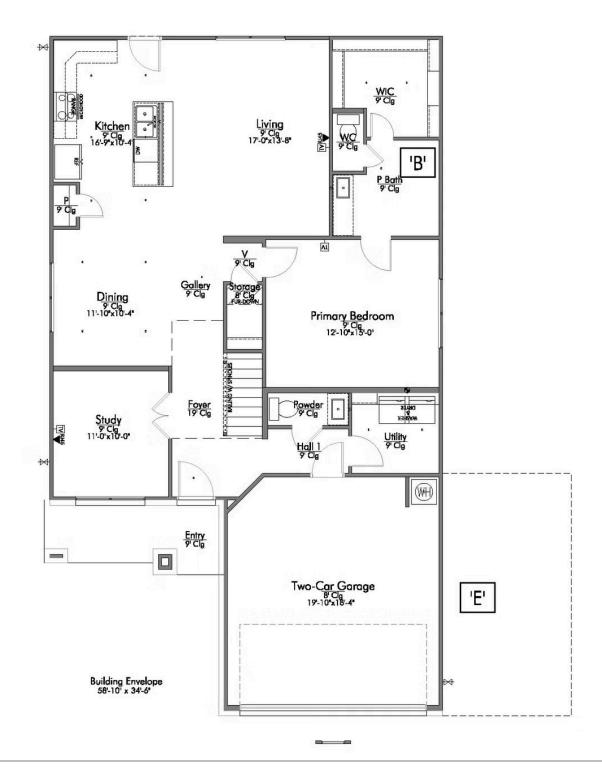

## The 2516

**Fayette County** 

PRICE FROM:

\$302,900

2,596 Ft<sup>2</sup>

4 Bedrooms

2.5 Bathrooms

2 Car Garage

Some images shown may be from a previously built Stylecraft home of similar design. Actual options, colors, and selections may vary. Contact us for details!

New and improved! Walk into perfection in this spacious, welcoming floor plan! With a formal study, new open kitchen layout, formal dining area, and living room that flow together seamlessly, this floor plan is sure to please those looking for the ideal family home! The Livingston offers a large media room for kids and adults alike. Our favorite feature is a little surprise that's on the second story of the home that you'll just have to see for yourself.

## The 2516 Fayette County Community