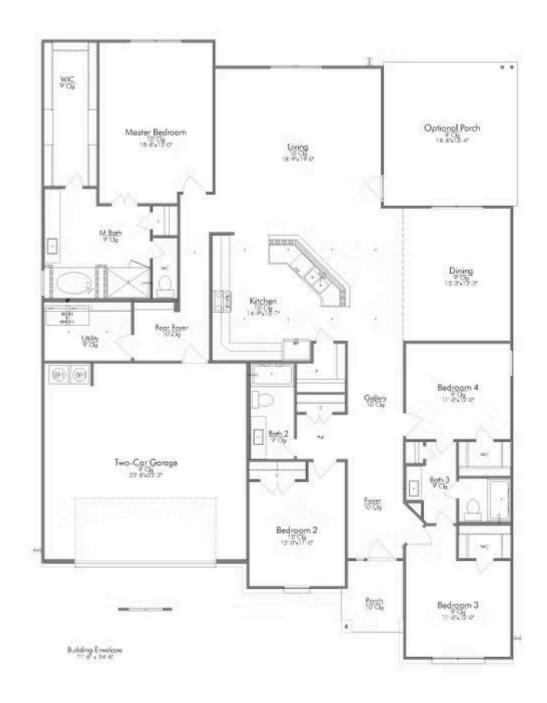

## The 2483

**Fayette County** 

PRICE FROM:

\$309,900

2,551 Ft<sup>2</sup>

4 Bedrooms

3 Bathrooms

🗎 2 Car Garage

Some images shown may be from a previously built Stylecraft home of similar design. Actual options, colors, and selections may vary. Contact us for details!

The charm and functionality of this 4 bedroom, 3 bath home is truly inviting. We love the luxurious feel of this one-story home. The abundant counter space and storage in the kitchen, which opens to your expansive and well-lit living room combine to create the perfect gathering space for your family. The galley-style hallway entrance leads you to the formal dining and through the living area you'll find the large covered back porch. Each bedroom is thoughtfully designed, to include large closets, and an additional ensuite bath. Your master suite is finished with dual walk-in closets, an oversized corner garden tub, and dual master vanities.