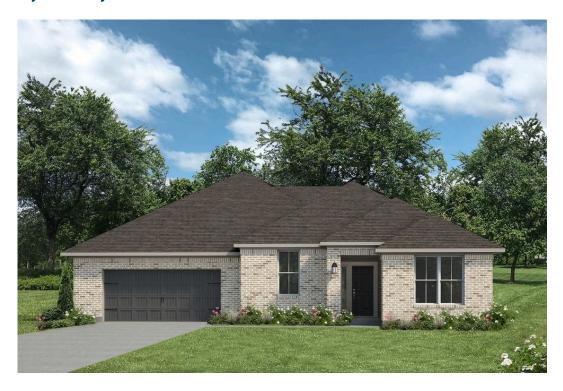

## The 2483

**Fayette County** 

PRICE FROM:

\$309,900

2,551 Ft<sup>2</sup>

4 Bedrooms

3 Bathrooms

🗎 2 Car Garage

Some images shown may be from a previously built Stylecraft home of similar design. Actual options, colors, and selections may vary. Contact us for details!

The charm and functionality of this 4 bedroom, 3 bath home is truly inviting. We love the luxurious feel of this one-story home. The abundant counter space and storage in the kitchen, which opens to your expansive and well-lit living room combine to create the perfect gathering space for your family. The galley-style hallway entrance leads you to the formal dining and through the living area you'll find the large covered back porch. Each bedroom is thoughtfully designed, to include large closets, and an additional ensuite bath. Your master suite is finished with dual walk-in closets, an oversized corner garden tub, and dual master vanities.