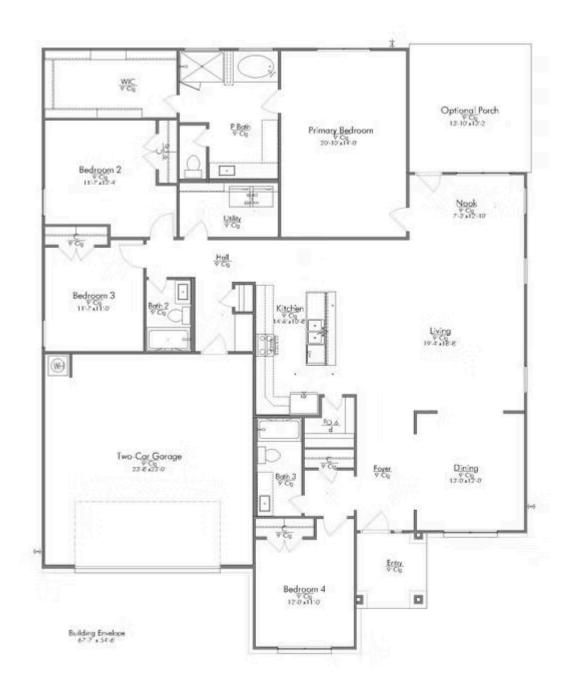

Some images shown may be from a previously built Stylecraft home of similar design. Actual options, colors, and selections may vary. Contact us for details!

Featuring Stylecraft On Your Lot's 2287 floor plan! This spacious layout has four bedrooms and three bathrooms, with a unique fourth bedroom that boasts its own private bathroom, providing a perfect retreat.

As you enter, you'll find a formal dining room to your right, ideal for gatherings and special occasions. Flowing seamlessly from there, the heart of the home unfolds into a beautiful kitchen complete with an inviting island, perfect for meal prep or casual conversations. The open-concept living room is designed for relaxation and entertainment, while the cozy breakfast nook leads you to the back porch,