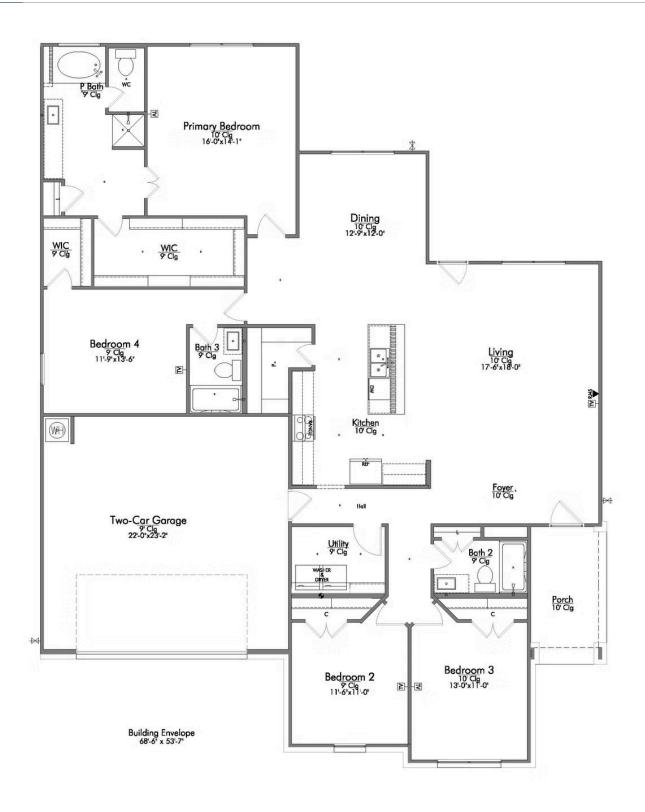

## The 2205

**Fayette County** 

PRICE FROM:

\$282,900

2,237 Ft<sup>2</sup>

4 Bedrooms

3 Bathrooms

2 Car Garage

Some images shown may be from a previously built home of similar design. Actual options, colors, and selections may vary. Contact us for details!

Prepare to be swept away by the luxurious and spacious one-story, 4 bedroom, 3 bath floor plan that will capture your heart. The intelligent design of this home maximizes the amount of living space available on a single floor. Step inside and be amazed by the open concept kitchen, living, and dining room combination which provides a stunning backdrop for entertaining and family gatherings. With a large center island, and walk-in pantry - the kitchen acts as the heart of this home.

The primary suite is a standout feature of this home. The abundance of natural light pouring in from the large windows creates a warm