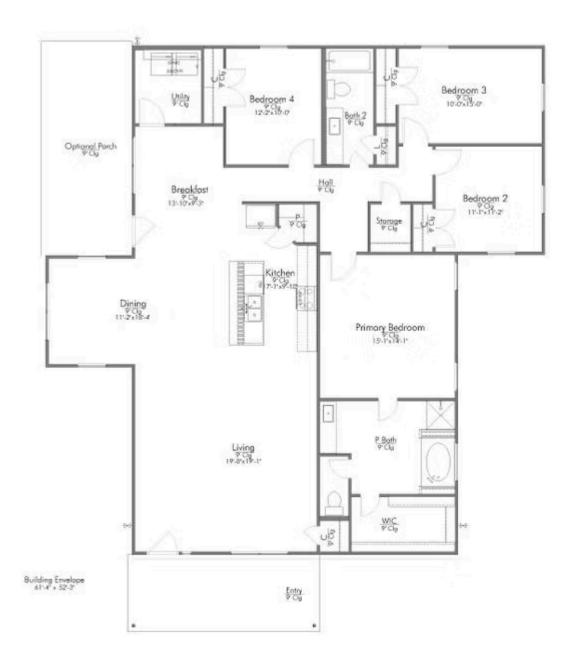

## **Fayette County**

PRICE FROM:

\$243,900

2,142 Ft<sup>2</sup>

4 Bedrooms

2 Bathrooms

Step into the 2036, a thoughtfully designed home that perfectly blends spaciousness, functionality, and comfort. Upon entry, you are welcomed into a large, open living area featuring a convenient coat closet tucked into the corner, offering easy storage.

The living space flows seamlessly into a bright dining area, which opens to a well-equipped kitchen. The kitchen boasts an island with a built-in sink, plenty of counter space for meal prep, and a corner pantry for added storage. Beyond the kitchen and dining area is a cozy breakfast nook with direct access to the backyard, perfect for enjoying your morning coffee or entertaining guests. Adjacent to the breakfast nook, you'll find a walk-in utility room for added convenience.