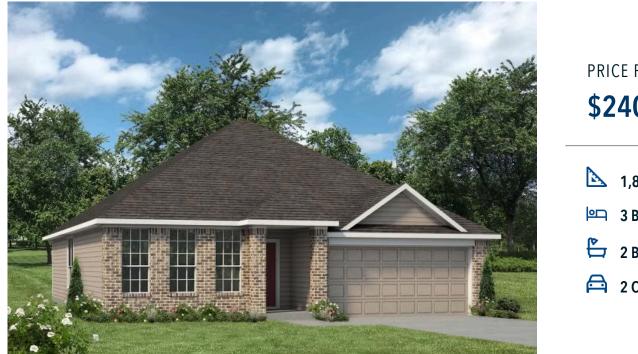

## The 1818 Fayette County

PRICE FROM: **\$240,900** 

## Some images shown may be from a previously built Stylecraft home of similar design. Actual options, colors, and selections may vary. Contact us for details!

If charm and elegance are what you're looking for – Welcome home! A favorite of many, the 1818 has several features that make it stand out from the rest. From the moment you see the exterior, you're captivated. Interior features include dual living areas to use as you choose, a large kitchen with granite-topped island that is open through the dining and living room, stunning windows flowing with natural light, an optional study alcove, and a spacious primary suite.