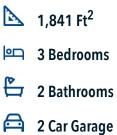

## Some images shown may be from a previously built Stylecraft home of similar design. Actual options, colors, and selections may vary. Contact us for details!

If charm and elegance are what you're looking for – Welcome home! A favorite of many, the 1818 has several features that make it stand out from the rest. From the moment you see the exterior, you're captivated. Interior features include dual living areas to use as you choose, a large kitchen with granite-topped island that is open through the dining and living room, stunning windows flowing with natural light, an optional study alcove, and a spacious primary suite.