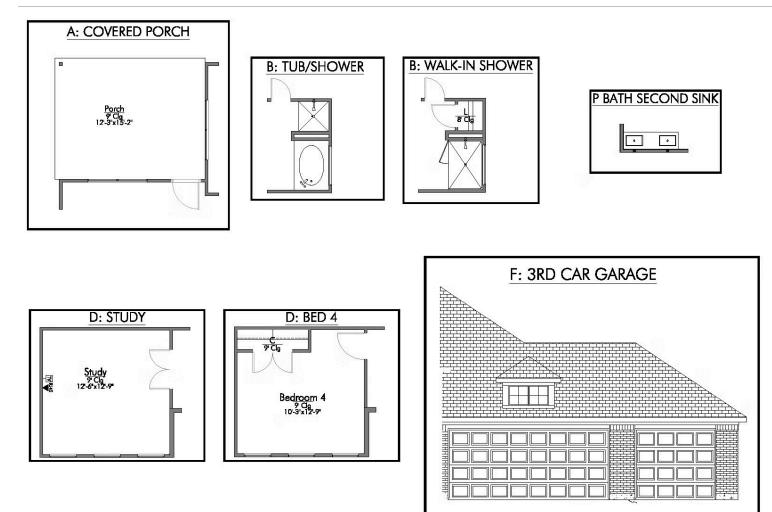

## Some images shown may be from a previously built Stylecraft home of similar design. Actual options, colors, and selections may vary. Contact us for details!

If charm and elegance are what you're looking for – Welcome home! A favorite of many, the 1818 has several features that make it stand out from the rest. From the moment you see the exterior, you're captivated. Interior features include dual living areas to use as you choose, a large kitchen with granite-topped island that is open through the dining and living room, stunning windows flowing with natural light, an optional study alcove, and a spacious primary suite.