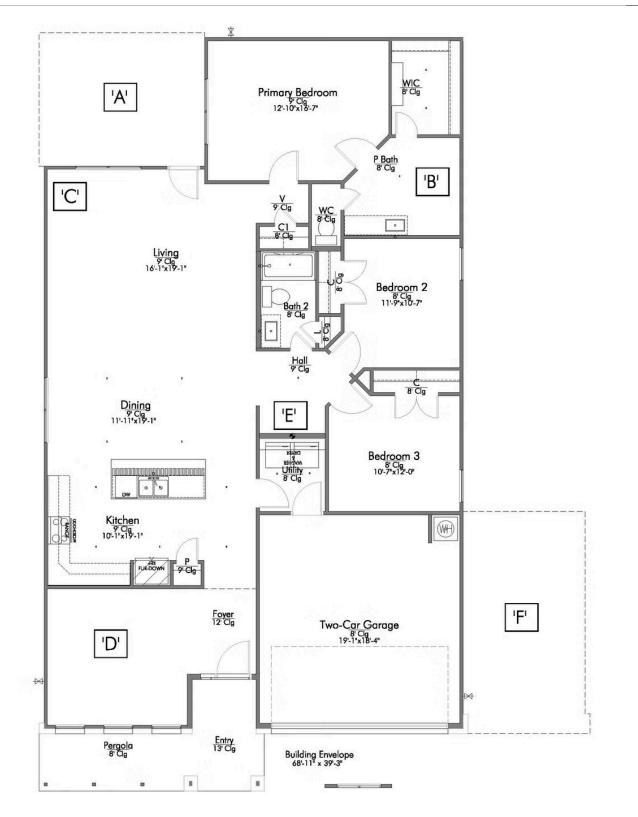

## Some images shown may be from a previously built Stylecraft home of similar design. Actual options, colors, and selections may vary. Contact us for details!

If charm and elegance are what you're looking for – Welcome home! A favorite of many, the 1818 has several features that make it stand out from the rest. From the moment you see the exterior, you're captivated. Interior features include dual living areas to use as you choose, a large kitchen with granite-topped island that is open through the dining and living room, stunning windows flowing with natural light, an optional study alcove, and a spacious primary suite.