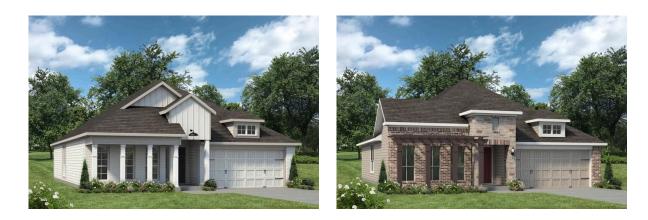

## Some images shown may be from a previously built Stylecraft home of similar design. Actual options, colors, and selections may vary. Contact us for details!

If charm and elegance are what you're looking for – Welcome home! A favorite of many, the 1818 has several features that make it stand out from the rest. From the moment you see the exterior, you're captivated. Interior features include dual living areas to use as you choose, a large kitchen with granite-topped island that is open through the dining and living room, stunning windows flowing with natural light, an optional study alcove, and a spacious primary suite.