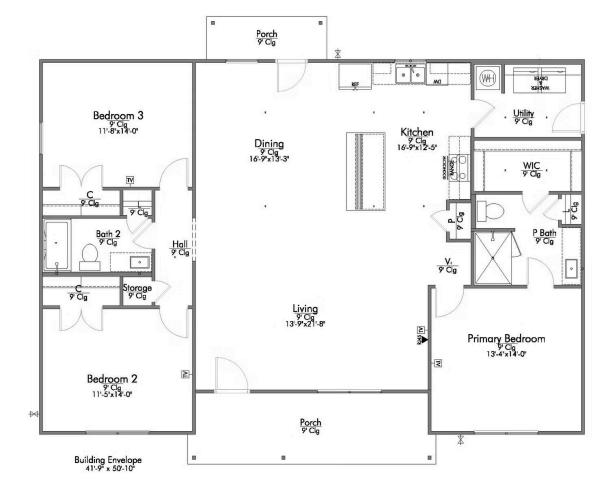

## The 1694 Fayette County

## PRICE FROM: **\$244,900**

| ** | 1,694 Ft <sup>2</sup> |
|----|-----------------------|
| ഘ  | 3 Bedrooms            |

2 Bathrooms

Stylecraft Builders reserves the right to change features, prices, plans and specifications without notice. Additional association fees may apply. Other fees may also apply. Please see your onsite sales associate for additional information and more details. ©2025 Stylecraft Builders.