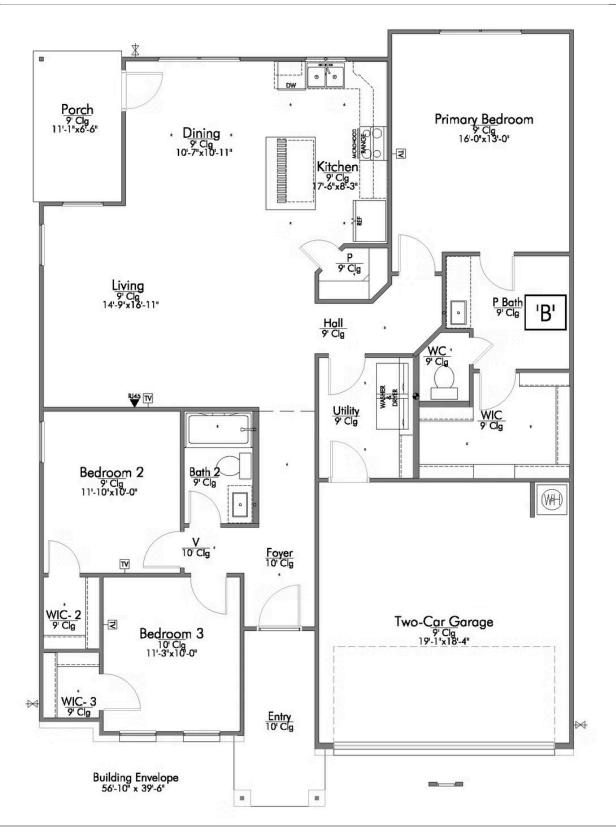

## The 1514

**Fayette County** 

PRICE FROM:

\$221,900

1,517 Ft<sup>2</sup>

3 Bedrooms

2 Bathrooms

2 Car Garage

Some images shown may be from a previously built Stylecraft home of similar design. Actual options, colors, and selections may vary. Contact us for details!

A popular choice among families seeking large gathering spaces and ample storage, the 1514 offers luxury living with 3 bedrooms and 2 baths. This beautiful home features large secondary bedrooms with walk-in closets. Open living, dining and kitchen provides abundant space, without all of the cost. Picture yourself washing your dishes as you look out your window as your children play after dinner. The primary bedroom suite is fit for a king-sized bed, and features a large walk-in closet.