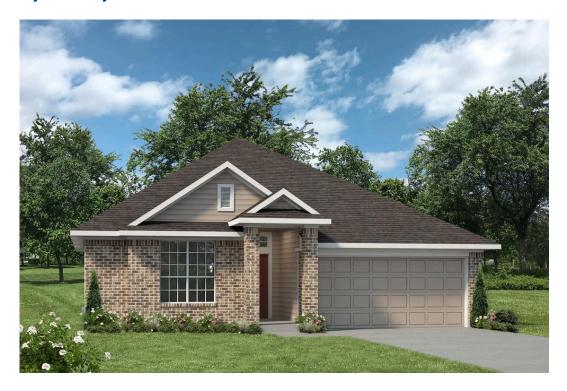

## The 1514

**Fayette County** 

PRICE FROM:

\$221,900

1,517 Ft<sup>2</sup>

3 Bedrooms

2 Bathrooms

2 Car Garage

Some images shown may be from a previously built Stylecraft home of similar design. Actual options, colors, and selections may vary. Contact us for details!

A popular choice among families seeking large gathering spaces and ample storage, the 1514 offers luxury living with 3 bedrooms and 2 baths. This beautiful home features large secondary bedrooms with walk-in closets. Open living, dining and kitchen provides abundant space, without all of the cost. Picture yourself washing your dishes as you look out your window as your children play after dinner. The primary bedroom suite is fit for a king-sized bed, and features a large walk-in closet.