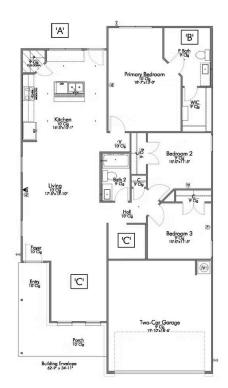

Some images shown may be from a previously built Stylecraft home of similar design. Actual options, colors, and selections may vary. Contact us for details!

If you're wanting options and flexibility, this floor plan is exactly what you're looking for! This beautiful 3 bedroom, 2 bath home is thoughtfully designed to have three different options for the front room: a formal dining room, study, or 4th bedroom. You'll absolutely love the way the kitchen seamlessly flows into the living room, giving you ample space to gather with your family. From the luxuriously large primary bedroom with seating area, to the exquisite selections Stylecraft offers, you are guaranteed to love this home!