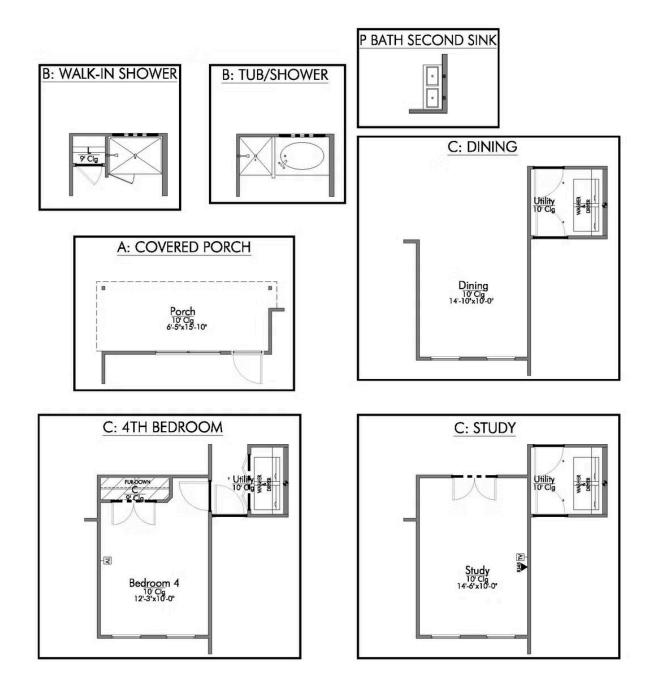

Some images shown may be from a previously built Stylecraft home of similar design. Actual options, colors, and selections may vary. Contact us for details!

If you're wanting options and flexibility, this floor plan is exactly what you're looking for! This beautiful 3 bedroom, 2 bath home is thoughtfully designed to have three different options for the front room: a formal dining room, study, or 4th bedroom. You'll absolutely love the way the kitchen seamlessly flows into the living room, giving you ample space to gather with your family. From the luxuriously large primary bedroom with seating area, to the exquisite selections Stylecraft offers, you are guaranteed to love this home!