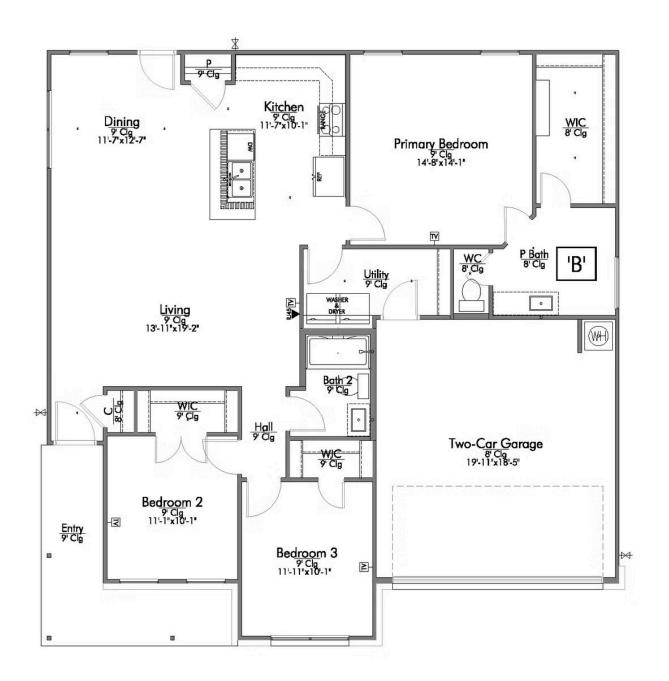

## The 1422

**Fayette County** 

PRICE FROM:

\$214,900

1,445 Ft<sup>2</sup>

3 Bedrooms

2 Bathrooms

🔁 2 Car Garage

Some images shown may be from a previously built Stylecraft home of similar design. Actual options, colors, and selections may vary. Contact us for details!

Introducing The 1422 by Stylecraft On Your Lot, a beautifully designed 3 bed, 2 bath home with a split floor plan for optimal privacy. The open common space features a modern kitchen with an island that flows into the dining and living areas, perfect for family gatherings.

Enjoy ample storage throughout, including walk-in closets in the secondary bedrooms, a welcoming entry closet, and a spacious pantry.